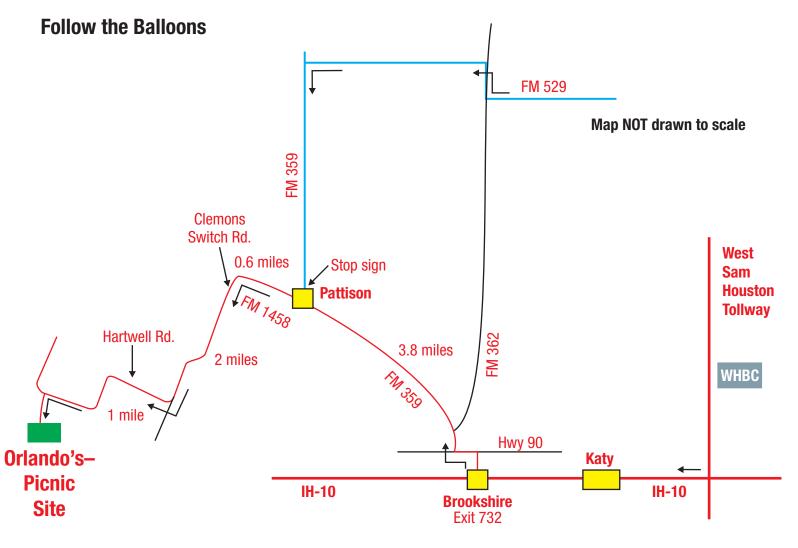

## **Directions to Orlanda Salas' home for the WHBC picnic**

## From IH-10

Take IH-10 west to Exit #732 for FM 359 North
Turn RIGHT at the light for FM 359 North. Go about 0.5 miles to the stop light at Hwy 90
Turn left at the stop light following signs for FM 359 North
Go to the second stop light (0.3 mile) and turn RIGHT following signs for FM 359 North
Go 3.8 miles to the stop light in Pattison
Go STRAIGHT through the stop light (DO NOT TURN RIGHT HERE)
Go 0.6 mile and turn LEFT on Clemons Switch Rd.
Go 2 miles to turn RIGHT on Hartwell Rd.
Go 1 mile to Orlando's. Turn left through the gate to the picnic site (right before the road takes its second right-hand curve)

## **From Northwest Houston**

Take FM 529 west to FM 359 and turn left (there is a right-hand jog at FM 362)

Turn left on FM 359 to the stop light in Pattison, then turn right for 0.6 miles to Clemons Switch Rd.

Turn left on Clemons Switch Rd. for 2 miles to Hartwell Rd. Turn right and go 1 mile to Orlando's. Turn left through the gate to the picnic site.

Phone number: 281-375-7775 or cell: 713-906-1403