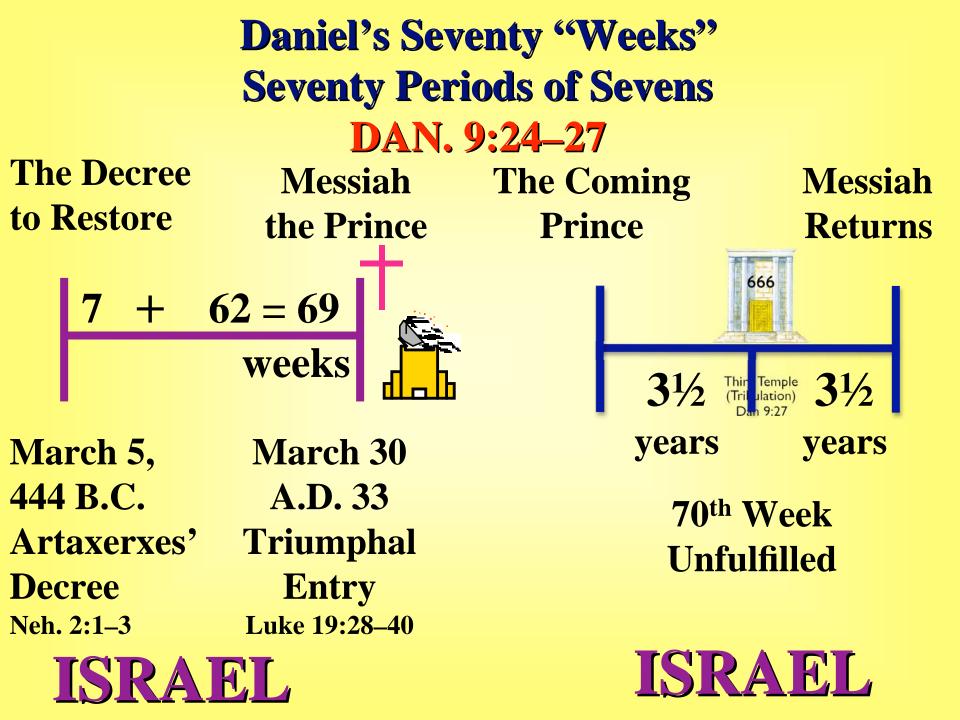

 From the chronological anchor points in Dan. 9 and Matt. 24, we can understand the structure of the Tribulation (Rev. 4–19) Dan. 9:24, "Seventy weeks have been decreed for your people and your holy city, to finish the transgression, to make an end of sin, to make atonement for iniquity, to bring in everlasting righteousness, to seal up vision and prophecy, and to anoint the most holy place.

Dan. 9:25, "So you are to know and discern that from the <u>issuing of a decree to restore</u> <u>and rebuild</u> Jerusalem until <u>Messiah the</u> <u>Prince</u> there will be <u>seven weeks and sixty-</u> <u>two weeks</u>; it will be built again, with plaza and moat, even in times of distress." Dan. 9:26, "Then <u>after the sixty-two weeks</u> the Messiah will be cut off and have nothing, and the people of the prince who is to come will destroy the city and the sanctuary. And its end will come with a flood; even to the end there will be war; desolations are determined.

Dan. 9:27, "And he will make a firm covenant with the many for <u>one week</u>, but in the middle of the week he will put a stop to sacrifice and grain offering; and on the <u>wing of abominations will come one who</u> <u>makes desolate</u>, even until a complete destruction, one that is decreed, is poured out on the one who makes desolate."

| Daniel's Seventy "Weeks"         |               |                     |  |  |  |
|----------------------------------|---------------|---------------------|--|--|--|
| <b>Seventy Periods of Sevens</b> |               |                     |  |  |  |
| DAN. 9:24-27                     |               |                     |  |  |  |
| <b>The Decree</b>                | Messiah       |                     |  |  |  |
| to Restore                       | the Princ     | e                   |  |  |  |
| 7 +                              | 62 = 69       | 70 × 7 = 490 years  |  |  |  |
|                                  | weeks         |                     |  |  |  |
| March 5,                         | March 30      | 69 × 7 = 483 years= |  |  |  |
| 444 B.C.                         | A.D. 33       | 173,880 days        |  |  |  |
| Artaxerxes'                      | Triumphal     |                     |  |  |  |
| Decree                           | Entry         |                     |  |  |  |
| Neh. 2:1–3                       | Luke 19:28–40 |                     |  |  |  |
| ISRA                             |               |                     |  |  |  |

| Daniel's Seventy "Weeks"           |                      |  |  |  |  |  |
|------------------------------------|----------------------|--|--|--|--|--|
| <b>Seventy Periods of Sevens</b>   |                      |  |  |  |  |  |
| DAN. 9:24–27                       |                      |  |  |  |  |  |
| The Decree Messiah                 |                      |  |  |  |  |  |
| to Restore the Princ               | e                    |  |  |  |  |  |
| 7 + 62 = 69<br>weeks               | 70 × 7 = 490 years   |  |  |  |  |  |
| weeks                              |                      |  |  |  |  |  |
| March 5, March 30                  | 69 × 7 = 483 years=  |  |  |  |  |  |
| 444 B.C. A.D. 33                   | 173,880 days         |  |  |  |  |  |
| Artaxerxes' Triumphal              |                      |  |  |  |  |  |
| DecreeEntryNeh. 2:1-3Luke 19:28-40 | What happened to the |  |  |  |  |  |
| ISRAEL                             | other seven years??? |  |  |  |  |  |