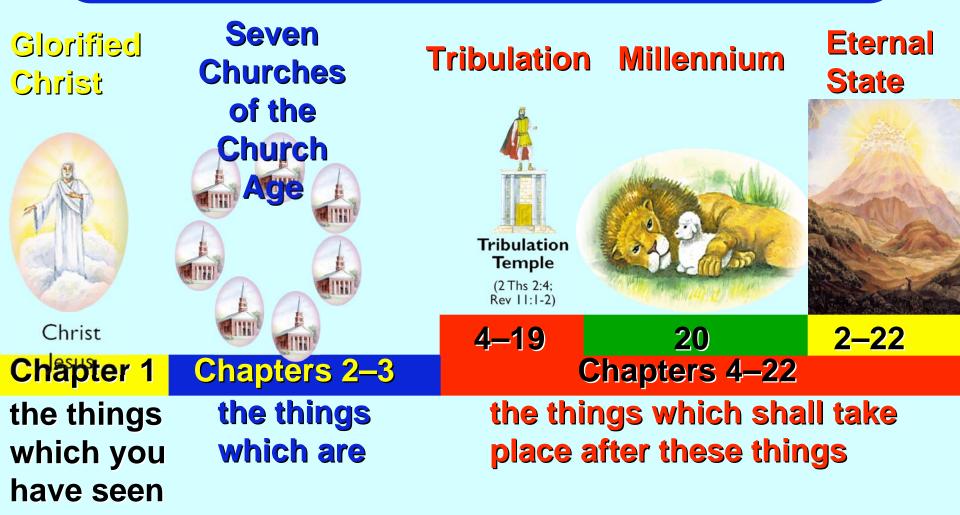

**OUTLINE OF THE BOOK OF REVELATION** "Write therefore the things which you have seen, the things which are, the things which shall take place after these things."

- Revelation 1:19 -

#### **OVERVIEW OF THE FUTURE PART OF** *REVELATION*

To understand the *Chronology* of Rev 4–19, and the *Reasons* for Rev 4–19 we must:

1. Re-examine Daniel 9:24–27

2. Fit the general framework of Dan. 9 to Matt. 24

 From the chronological anchor points in Dan. 9 and Matt. 24, we can understand the structure of the Tribulation (Rev. 4–19) Dan. 9:24, "Seventy weeks have been decreed for your people and your holy city, to finish the transgression, to make an end of sin, to make atonement for iniquity, to bring in everlasting righteousness, to seal up vision and prophecy, and to anoint the most holy place.

Dan. 9:25, "So you are to know and discern that from the <u>issuing of a decree to restore</u> <u>and rebuild</u> Jerusalem until <u>Messiah the</u> <u>Prince</u> there will be <u>seven weeks and sixty-</u> <u>two weeks</u>; it will be built again, with plaza and moat, even in times of distress." Dan. 9:26, "Then <u>after the sixty-two weeks</u> the Messiah will be cut off and have nothing, and the people of the prince who is to come will destroy the city and the sanctuary. And its end will come with a flood; even to the end there will be war; desolations are determined.

Dan. 9:27, "And he will make a firm covenant with the many for <u>one week</u>, but in the middle of the week he will put a stop to sacrifice and grain offering; and on the <u>wing of abominations will come one who</u> <u>makes desolate</u>, even until a complete destruction, one that is decreed, is poured out on the one who makes desolate."