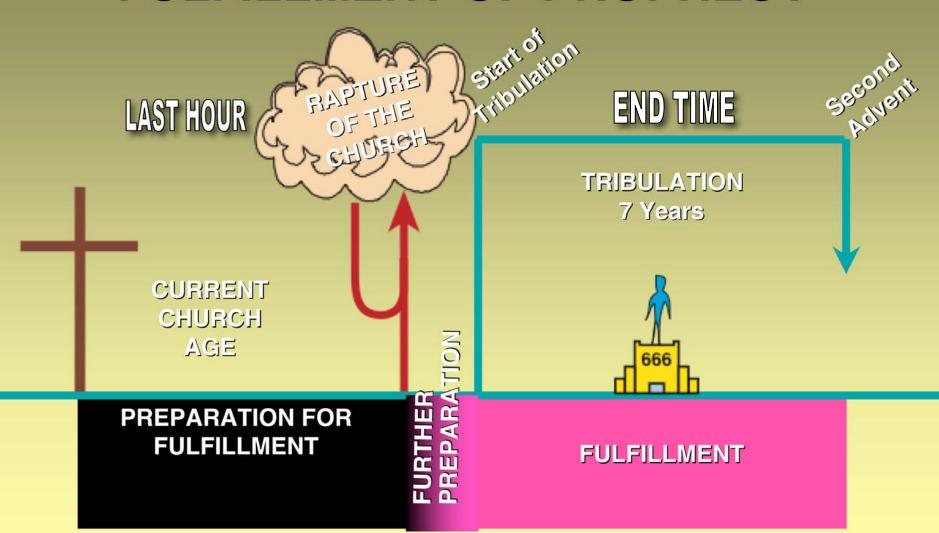

# **THE RAPTURE**

# Rapture Ends Church Age

Church Age

### Covenant Begins Tribulation

666

Tribulation