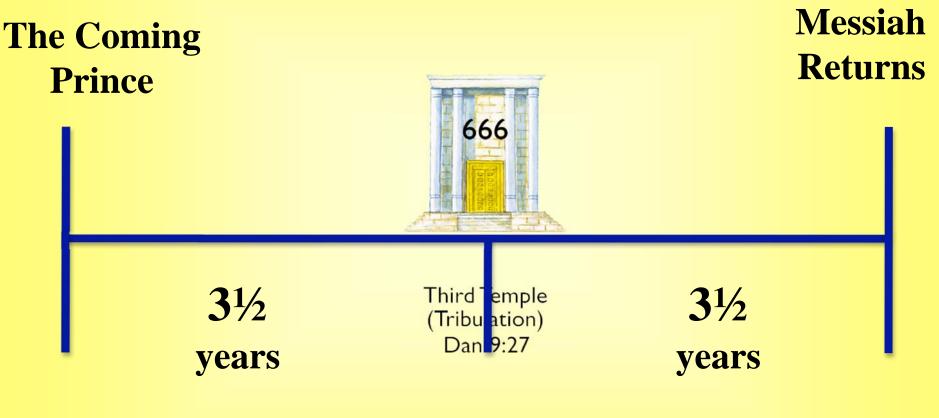

Dan. 9:27, "And he will make a firm covenant with the many for <u>one week</u>, but in the middle of the week he will put a stop to sacrifice and grain offering; and on the <u>wing of abominations will come one who</u> <u>makes desolate</u>, even until a complete destruction, one that is decreed, is poured out on the one who makes desolate."

#### The Breaking of the Covenant

- The Covenant is Broken at the Midpoint
  - The Protector becomes the Persecutor
  - The last half of the tribulation is 3½ years, times, times, and half a time, 1260 days, and 42 months.
- The Cessation of the Sacrificial System
- The Setting Up of the Abomination of Desolation

#### **The Abomination of Desolation**

When will it appear? It was foreshadowed by Antiochus Epiphanes, but was not fulfilled in him because in Jesus' day it was still future (Matthew 24:15–22).

What is it? The only clue given is that it will be something standing (like an idol or image) in the holy place (Dan. 12:11; Matt. 24:15).

"wing" = refers to the pinnacle of the temple; it's a Hebrew word that means "an overspreading influence." What begins there will spread to other places.

"abomination" = an image or idol

There will be two stages or phases of the *abomination of desolation*:

Phase 1 – The presence of the Antichrist himself in the temple – in the Holy of Holies (2 Thess. 2:4)

Phase 2 – The image of the Antichrist in the temple (Rev. 13:11–15). This image will remain in the temple for another 30 days after the Antichrist is cast into the Lake of Fire (Dan. 12:11). Matt. 24:15, "Therefore when you see the ABOMINATION OF DESOLATION which was spoken of through Daniel the prophet, standing in the holy place (let the reader understand),