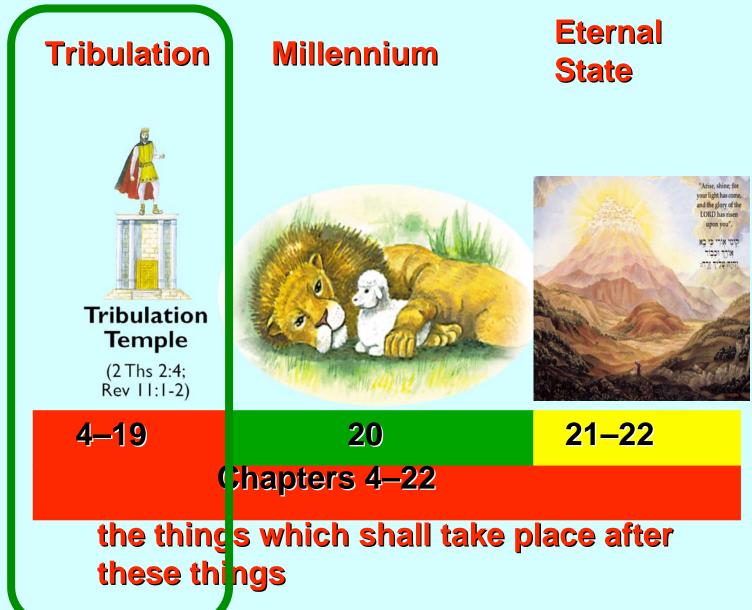

# **TRIBULATION EVENTS**

the things which shall take place after these things

**a**aa

| _ | 000 |                                                                                                                                                                                                                                                                                                                                                                                                                                                                                                                                                                                                                                                                                                                                                                                                                                                                                                                                                                                                                                                                                                                                                                                                                                                                                                                                                                                                                                                                                                                                                                                                                                                                                                                                                                                                                                                                                                                                                                                                                                                                                                                                |                                       |                  | The section of the section of the | 11. |
|---|-----|--------------------------------------------------------------------------------------------------------------------------------------------------------------------------------------------------------------------------------------------------------------------------------------------------------------------------------------------------------------------------------------------------------------------------------------------------------------------------------------------------------------------------------------------------------------------------------------------------------------------------------------------------------------------------------------------------------------------------------------------------------------------------------------------------------------------------------------------------------------------------------------------------------------------------------------------------------------------------------------------------------------------------------------------------------------------------------------------------------------------------------------------------------------------------------------------------------------------------------------------------------------------------------------------------------------------------------------------------------------------------------------------------------------------------------------------------------------------------------------------------------------------------------------------------------------------------------------------------------------------------------------------------------------------------------------------------------------------------------------------------------------------------------------------------------------------------------------------------------------------------------------------------------------------------------------------------------------------------------------------------------------------------------------------------------------------------------------------------------------------------------|---------------------------------------|------------------|-----------------------------------|-----|
|   |     | Eternal<br>State                                                                                                                                                                                                                                                                                                                                                                                                                                                                                                                                                                                                                                                                                                                                                                                                                                                                                                                                                                                                                                                                                                                                                                                                                                                                                                                                                                                                                                                                                                                                                                                                                                                                                                                                                                                                                                                                                                                                                                                                                                                                                                               | Chapters 2–3                          |                  | alé as ana                        | 492 |
|   |     | the state of the s | the things                            |                  | A AND                             | S.A |
|   |     |                                                                                                                                                                                                                                                                                                                                                                                                                                                                                                                                                                                                                                                                                                                                                                                                                                                                                                                                                                                                                                                                                                                                                                                                                                                                                                                                                                                                                                                                                                                                                                                                                                                                                                                                                                                                                                                                                                                                                                                                                                                                                                                                |                                       |                  | n gant                            | 2   |
|   |     |                                                                                                                                                                                                                                                                                                                                                                                                                                                                                                                                                                                                                                                                                                                                                                                                                                                                                                                                                                                                                                                                                                                                                                                                                                                                                                                                                                                                                                                                                                                                                                                                                                                                                                                                                                                                                                                                                                                                                                                                                                                                                                                                | whichare                              | ANTICHRIST       | Cover                             |     |
|   |     |                                                                                                                                                                                                                                                                                                                                                                                                                                                                                                                                                                                                                                                                                                                                                                                                                                                                                                                                                                                                                                                                                                                                                                                                                                                                                                                                                                                                                                                                                                                                                                                                                                                                                                                                                                                                                                                                                                                                                                                                                                                                                                                                |                                       |                  | Seven                             |     |
|   |     | AS HEAD OF                                                                                                                                                                                                                                                                                                                                                                                                                                                                                                                                                                                                                                                                                                                                                                                                                                                                                                                                                                                                                                                                                                                                                                                                                                                                                                                                                                                                                                                                                                                                                                                                                                                                                                                                                                                                                                                                                                                                                                                                                                                                                                                     |                                       | AS WORLD         | Churches                          |     |
|   |     | THE WEST                                                                                                                                                                                                                                                                                                                                                                                                                                                                                                                                                                                                                                                                                                                                                                                                                                                                                                                                                                                                                                                                                                                                                                                                                                                                                                                                                                                                                                                                                                                                                                                                                                                                                                                                                                                                                                                                                                                                                                                                                                                                                                                       |                                       | RULER            | of the                            |     |
|   |     |                                                                                                                                                                                                                                                                                                                                                                                                                                                                                                                                                                                                                                                                                                                                                                                                                                                                                                                                                                                                                                                                                                                                                                                                                                                                                                                                                                                                                                                                                                                                                                                                                                                                                                                                                                                                                                                                                                                                                                                                                                                                                                                                |                                       |                  | Church                            |     |
|   |     | ISRAEL                                                                                                                                                                                                                                                                                                                                                                                                                                                                                                                                                                                                                                                                                                                                                                                                                                                                                                                                                                                                                                                                                                                                                                                                                                                                                                                                                                                                                                                                                                                                                                                                                                                                                                                                                                                                                                                                                                                                                                                                                                                                                                                         |                                       | RAEL             | Age                               |     |
|   |     |                                                                                                                                                                                                                                                                                                                                                                                                                                                                                                                                                                                                                                                                                                                                                                                                                                                                                                                                                                                                                                                                                                                                                                                                                                                                                                                                                                                                                                                                                                                                                                                                                                                                                                                                                                                                                                                                                                                                                                                                                                                                                                                                | · · · · · · · · · · · · · · · · · · · |                  |                                   |     |
|   |     | PROTECTED                                                                                                                                                                                                                                                                                                                                                                                                                                                                                                                                                                                                                                                                                                                                                                                                                                                                                                                                                                                                                                                                                                                                                                                                                                                                                                                                                                                                                                                                                                                                                                                                                                                                                                                                                                                                                                                                                                                                                                                                                                                                                                                      |                                       | ERSECUTE         |                                   |     |
|   |     | Apostate Church                                                                                                                                                                                                                                                                                                                                                                                                                                                                                                                                                                                                                                                                                                                                                                                                                                                                                                                                                                                                                                                                                                                                                                                                                                                                                                                                                                                                                                                                                                                                                                                                                                                                                                                                                                                                                                                                                                                                                                                                                                                                                                                |                                       | orship of Sat    | an                                |     |
|   |     | Apostale Church                                                                                                                                                                                                                                                                                                                                                                                                                                                                                                                                                                                                                                                                                                                                                                                                                                                                                                                                                                                                                                                                                                                                                                                                                                                                                                                                                                                                                                                                                                                                                                                                                                                                                                                                                                                                                                                                                                                                                                                                                                                                                                                |                                       | •                |                                   | (   |
|   |     | Jewish Levitical System                                                                                                                                                                                                                                                                                                                                                                                                                                                                                                                                                                                                                                                                                                                                                                                                                                                                                                                                                                                                                                                                                                                                                                                                                                                                                                                                                                                                                                                                                                                                                                                                                                                                                                                                                                                                                                                                                                                                                                                                                                                                                                        | 666                                   | nd Antichrist    | <b>V</b>                          |     |
|   |     |                                                                                                                                                                                                                                                                                                                                                                                                                                                                                                                                                                                                                                                                                                                                                                                                                                                                                                                                                                                                                                                                                                                                                                                                                                                                                                                                                                                                                                                                                                                                                                                                                                                                                                                                                                                                                                                                                                                                                                                                                                                                                                                                |                                       | <b>-</b> A       | RMAGEDD                           | ON  |
|   |     | First Half of Tribulation                                                                                                                                                                                                                                                                                                                                                                                                                                                                                                                                                                                                                                                                                                                                                                                                                                                                                                                                                                                                                                                                                                                                                                                                                                                                                                                                                                                                                                                                                                                                                                                                                                                                                                                                                                                                                                                                                                                                                                                                                                                                                                      | The                                   | Great Tribulatio | n                                 |     |
|   |     |                                                                                                                                                                                                                                                                                                                                                                                                                                                                                                                                                                                                                                                                                                                                                                                                                                                                                                                                                                                                                                                                                                                                                                                                                                                                                                                                                                                                                                                                                                                                                                                                                                                                                                                                                                                                                                                                                                                                                                                                                                                                                                                                |                                       |                  |                                   |     |
|   |     | 3 1/2 YEARS                                                                                                                                                                                                                                                                                                                                                                                                                                                                                                                                                                                                                                                                                                                                                                                                                                                                                                                                                                                                                                                                                                                                                                                                                                                                                                                                                                                                                                                                                                                                                                                                                                                                                                                                                                                                                                                                                                                                                                                                                                                                                                                    |                                       | 3 1/2 YEAR       | 2                                 |     |
|   |     | J IZ IEARS                                                                                                                                                                                                                                                                                                                                                                                                                                                                                                                                                                                                                                                                                                                                                                                                                                                                                                                                                                                                                                                                                                                                                                                                                                                                                                                                                                                                                                                                                                                                                                                                                                                                                                                                                                                                                                                                                                                                                                                                                                                                                                                     |                                       |                  | 3                                 |     |
|   |     |                                                                                                                                                                                                                                                                                                                                                                                                                                                                                                                                                                                                                                                                                                                                                                                                                                                                                                                                                                                                                                                                                                                                                                                                                                                                                                                                                                                                                                                                                                                                                                                                                                                                                                                                                                                                                                                                                                                                                                                                                                                                                                                                |                                       |                  |                                   |     |