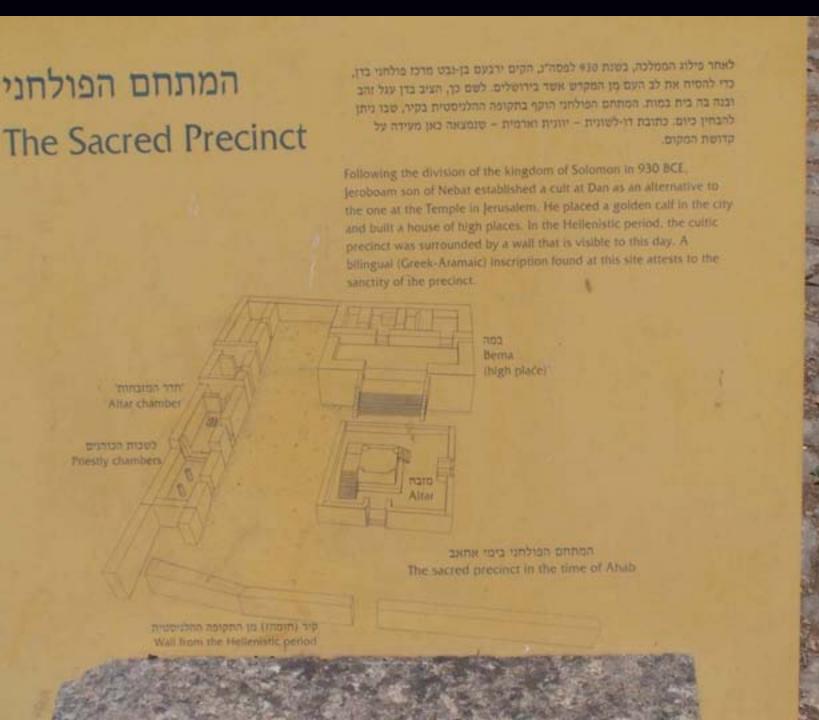

On Tel Dan, rising above the springs, remnants of great walls and gates of Biblical Dan were uncovered, as well as sites of worship from the days of the Israelite kingdom. Following the archeological excavations, the site was reconstructed in 1994. Trails have been made and explanatory signs have been posted.

בתל דן, המתנשא מעל למעיינות. נחשפו חומות אדירות ושערים של דו המקראית וכן אתרי פולחן מימי מלכות ישראל. בעקבות החפירות הארכיאולוגיות שוחזר התל בשנת 1994, הזתוו בו שבילים והוצבו שלסי הסבר ואמצעי המחטה.

פקחי השמורה ישמחו להנחות אתכם בסיור בשמורה ולהשיב על שאלותיכם, השמעו להוראותיהם.