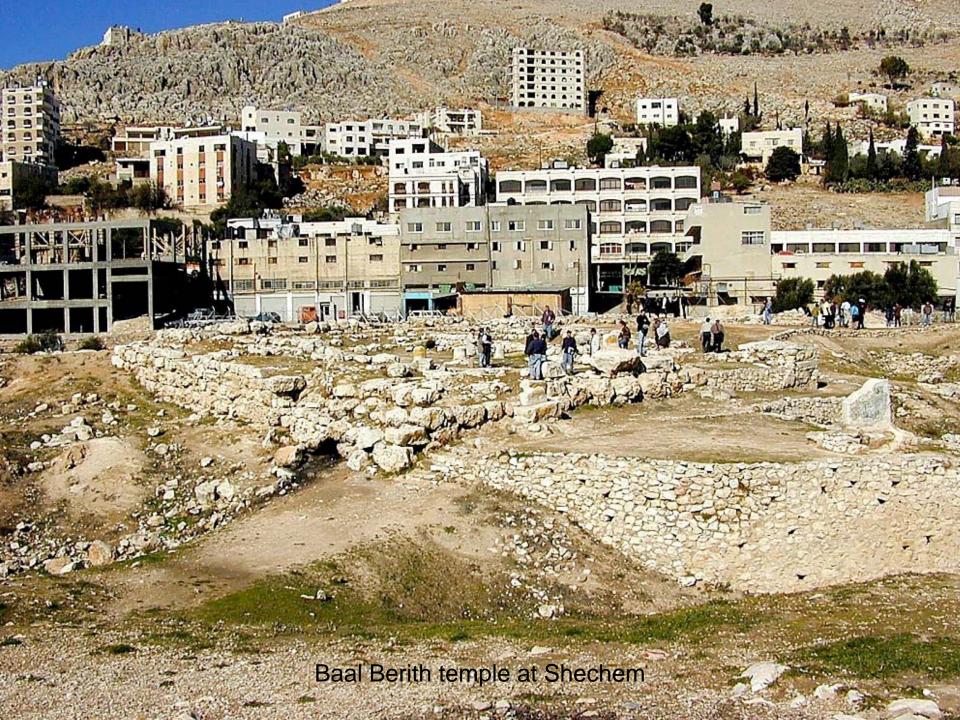

On Tel Dan, rising above the springs, remnants of great walls and gates of Biblical Dan were uncovered, as well as sites of worship from the days of the Israelite kingdom. Following the archeological excavations, the site was reconstructed in 1994. Trails have been made and explanatory signs have been posted.

בתל דן, המתנשא מעל למעיינות. נחשפו חומות אדירות ושערים של דו המקראית וכן אתרי פולחן מימי מלכות ישראל. בעקבות החפירות הארכיאולוגיות שוחזר התל בשנת 1994, הזתוו בו שבילים והוצבו שלסי הסבר ואמצעי המחטה.

פקחי השמורה ישמחו להנחות אתכם בסיור בשמורה ולהשיב על שאלותיכם, השמעו להוראותיהם.