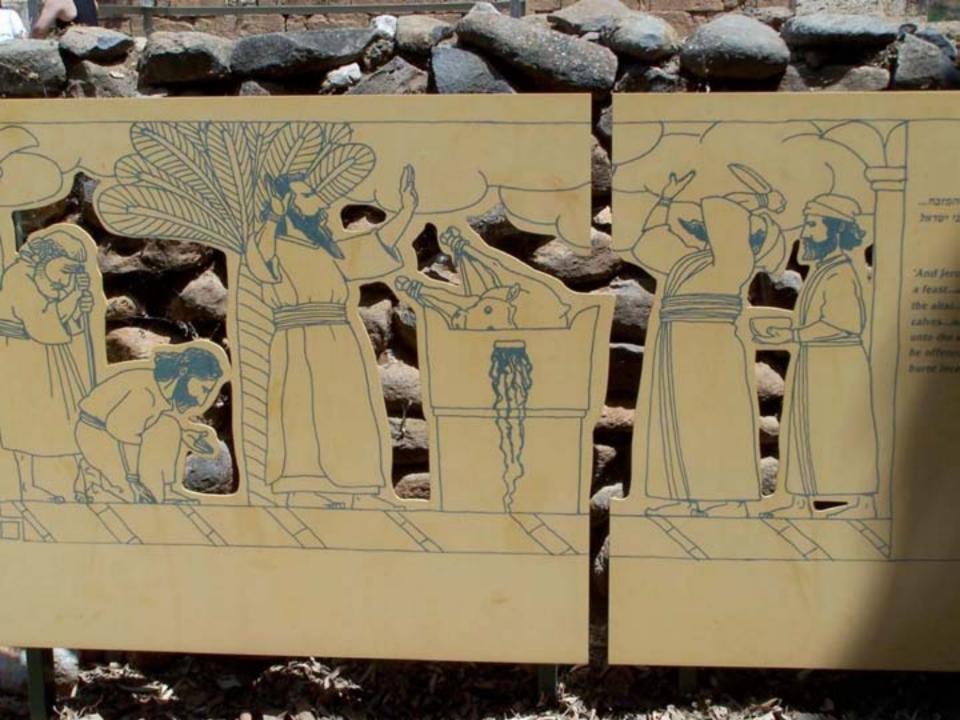

On Tel Dan, rising above the springs, remnants of great walls and gates of Biblical Dan were uncovered, as well as sites of worship from the days of the Israelite kingdom. Following the archeological excavations, the site was reconstructed in 1994. Trails have been made and explanatory signs have been posted.

בתל דן, המתנשא מעל למעיינות. נחשפו חומות אדירות ושערים של דו המקראית וכן אתרי פולחן מימי מלכות ישראל. בעקבות החפירות הארכיאולוגיות שוחזר התל בשנת 1994, הזתוו בו שבילים והוצבו שלסי הסבר ואמצעי המחטה.

פקחי השמורה ישמחו להנחות אתכם בסיור בשמורה ולהשיב על שאלותיכם, השמעו להוראותיהם.