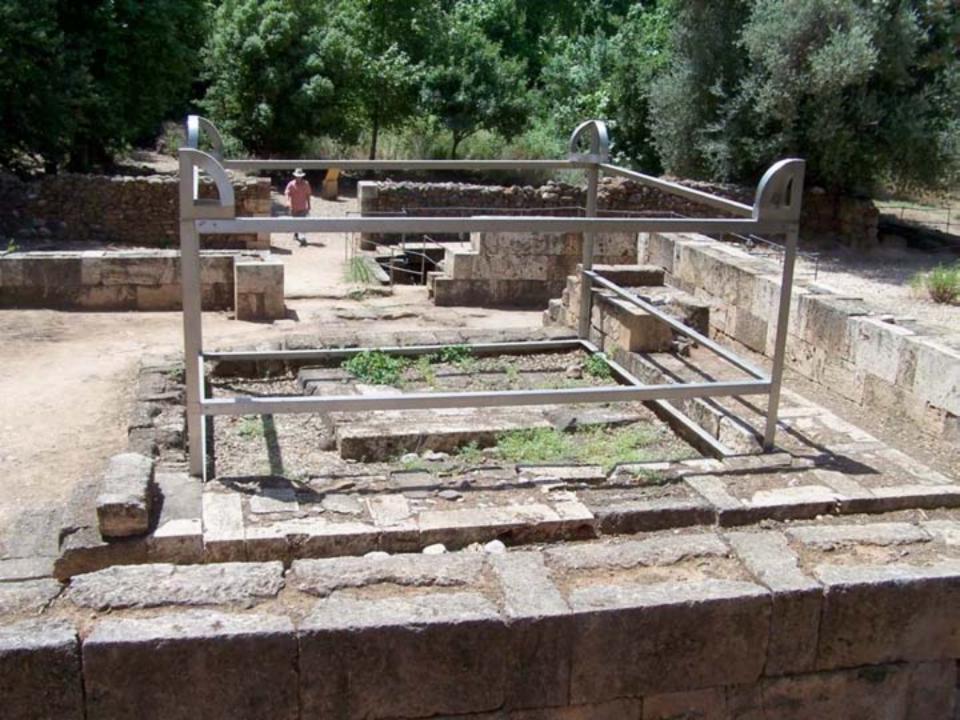

On Tel Dan, rising above the springs, remnants of great walls and gates of Biblical Dan were uncovered, as well as sites of worship from the days of the Israelite kingdom. Following the archeological excavations, the site was reconstructed in 1994. Trails have been made and explanatory signs have been posted.

בתל דן, המתנשא מעל למעיינות. נחשפו חומות אדירות ושערים של דו המקראית וכן אתרי פולחן מימי מלכות ישראל. בעקבות החפירות הארכיאולוגיות שוחזר התל בשנת 1994, הזתוו בו שבילים והוצבו שלסי הסבר ואמצעי המחטה.

פקחי השמורה ישמחו להנחות אתכם בסיור בשמורה ולהשיב על שאלותיכם, השמעו להוראותיהם.