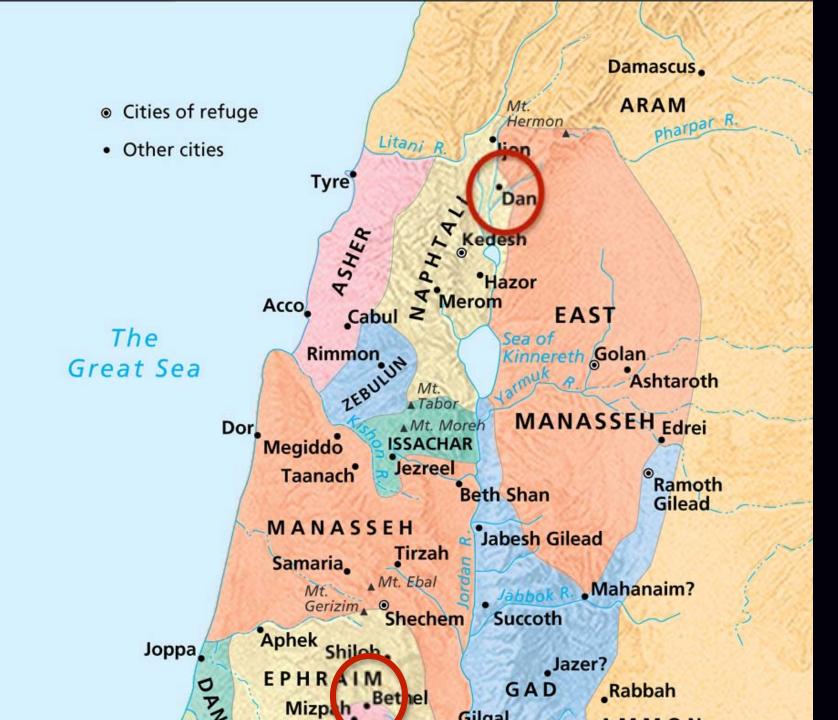

Looking West to the Wadi Jabbok in Jordan, site of Peniel

Modern Beitin, ancient Bethel