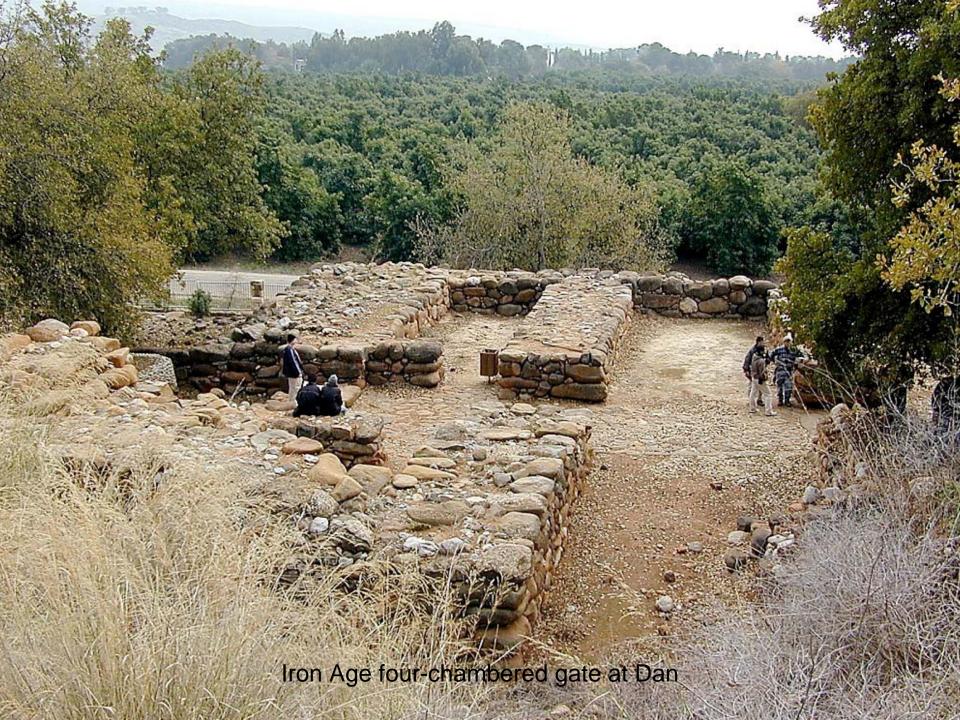

On Tel Dan, rising above the springs, remnants of great walls and gates of Biblical Dan were uncovered, as well as sites of worship from the days of the Israelite kingdom. Following the archeological excavations, the site was reconstructed in 1994. Trails have been made and explanatory signs have been posted.

בתל דן, המתנשא מעל למעיינות. נחשפו חומות אדירות ושערים של דו המקראית וכן אתרי פולחן מימי מלכות ישראל. בעקבות החפירות הארכיאולוגיות שוחזר התל בשנת 1994, הזתוו בו שבילים והוצבו שלסי הסבר ואמצעי המחטה.

פקחי השמורה ישמחו להנחות אתכם בסיור בשמורה ולהשיב על שאלותיכם, השמעו להוראותיהם.