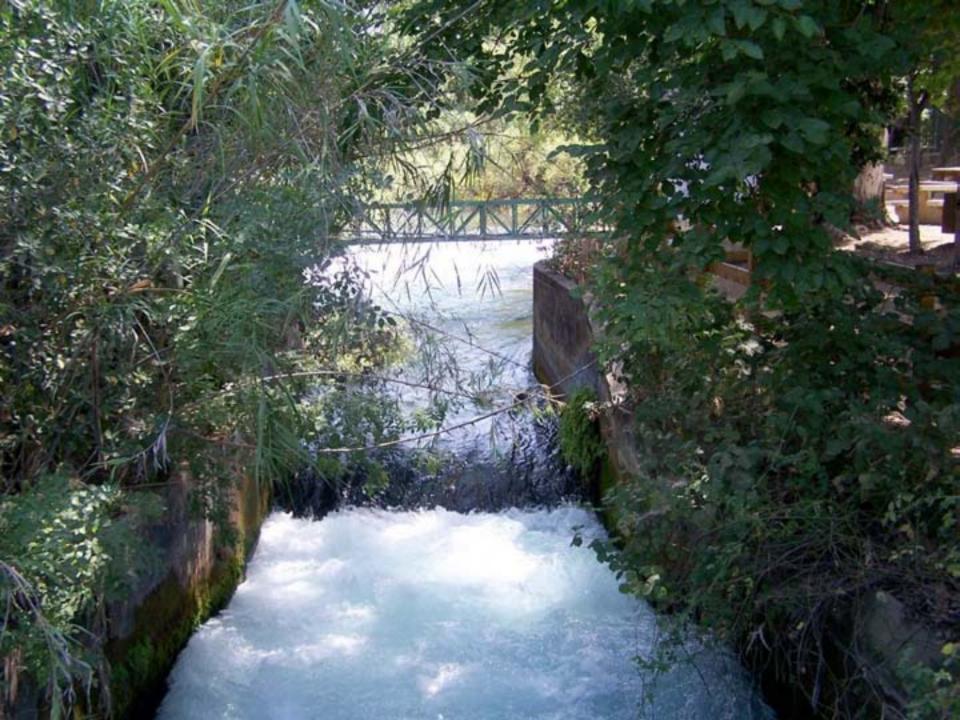

## Welcome!

The Dan stream is the longest and most important of the three sources of the Jordan river. Spring water is plentiful year-round, fed by the rain and snow that fall on Mt. Hermon. Due to the abundance of water, the favorable environmental conditions and the geographic location, vegetation has grown rich and thick on the reserve; creating tunnels of shade and lovely spots where animals of various species are found.

## ברוכים הבאים!

נחל דו הוא הגדול והחשוב במקורות הירדו. מעיינותיו ניזונים משלג וגשם היורדים בחרמון, ושופעים מים בכל ימות השנה

בזכות שפע המים, תנאי הסביבה והמיקום הגיאוגרפי, התפתחה בשמורה צמחייה עשירה וסבוכה היוצרת "מנהרות צל" ופינות חמד, ומושכת אליה בעלי חיים ממינים שונים