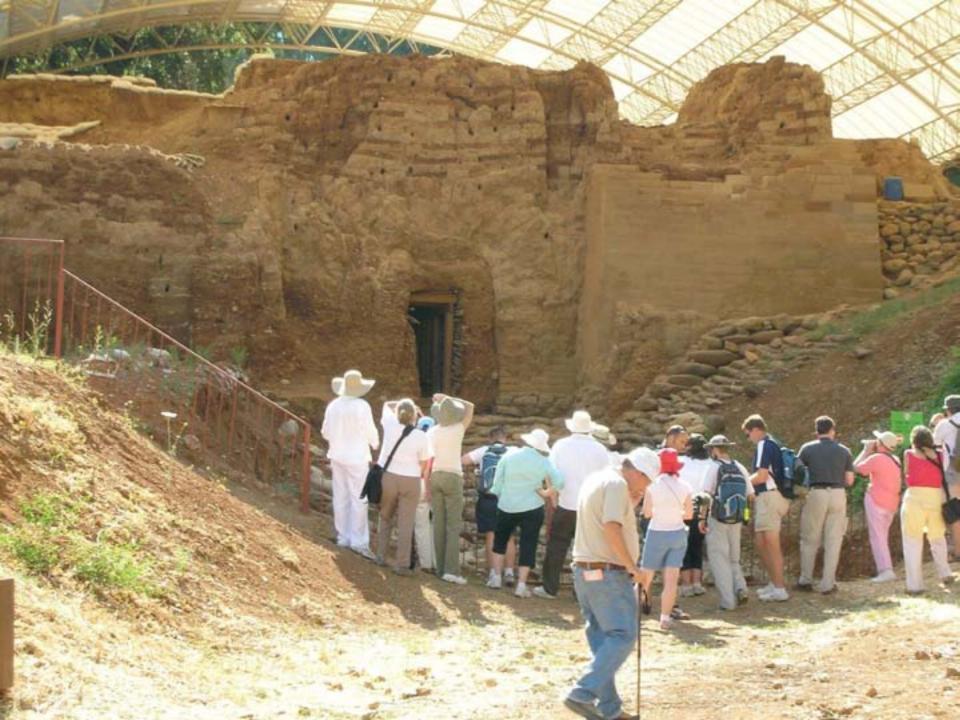

On Tel Dan, rising above the springs, remnants of great walls and gates of Biblical Dan were uncovered, as well as sites of worship from the days of the Israelite kingdom. Following the archeological excavations, the site was reconstructed in 1994. Trails have been made and explanatory signs have been posted.

בתל דן, המתנשא מעל למעיינות. נחשפו חומות אדירות ושערים של דו המקראית וכן אתרי פולחן מימי מלכות ישראל. בעקבות החפירות הארכיאולוגיות שוחזר התל בשנת 1994, הזתוו בו שבילים והוצבו שלסי הסבר ואמצעי המחטה.

פקחי השמורה ישמחו להנחות אתכם בסיור בשמורה ולהשיב על שאלותיכם, השמעו להוראותיהם.