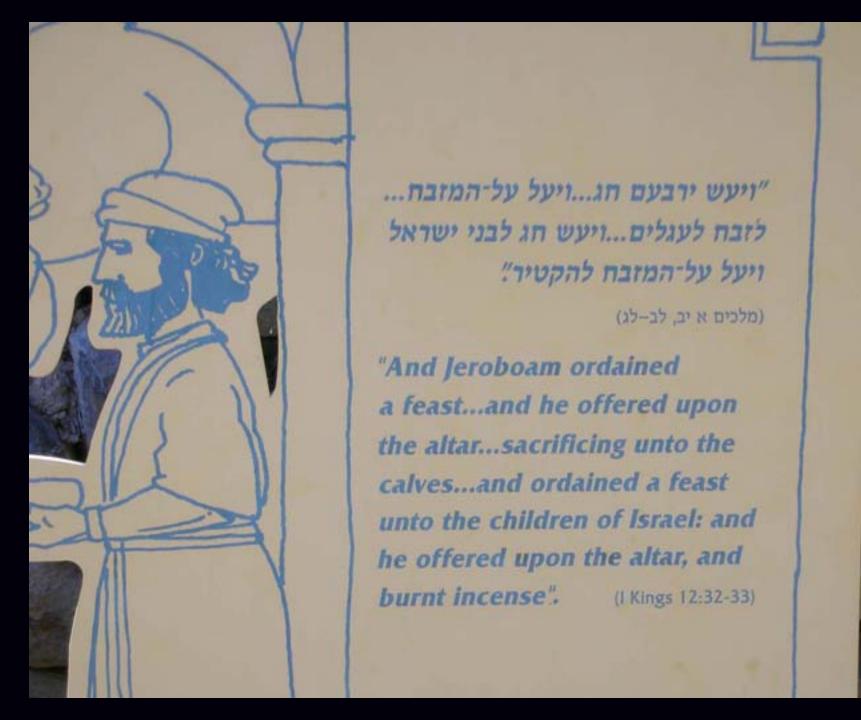

On Tel Dan, rising above the springs, remnants of great walls and gates of Biblical Dan were uncovered, as well as sites of worship from the days of the Israelite kingdom. Following the archeological excavations, the site was reconstructed in 1994. Trails have been made and explanatory signs have been posted.

בתל דן, המתנשא מעל למעיינות. נחשפו חומות אדירות ושערים של דו המקראית וכן אתרי פולחן מימי מלכות ישראל. בעקבות החפירות הארכיאולוגיות שוחזר התל בשנת 1994, הזתוו בו שבילים והוצבו שלסי הסבר ואמצעי המחטה.

פקחי השמורה ישמחו להנחות אתכם בסיור בשמורה ולהשיב על שאלותיכם, השמעו להוראותיהם.