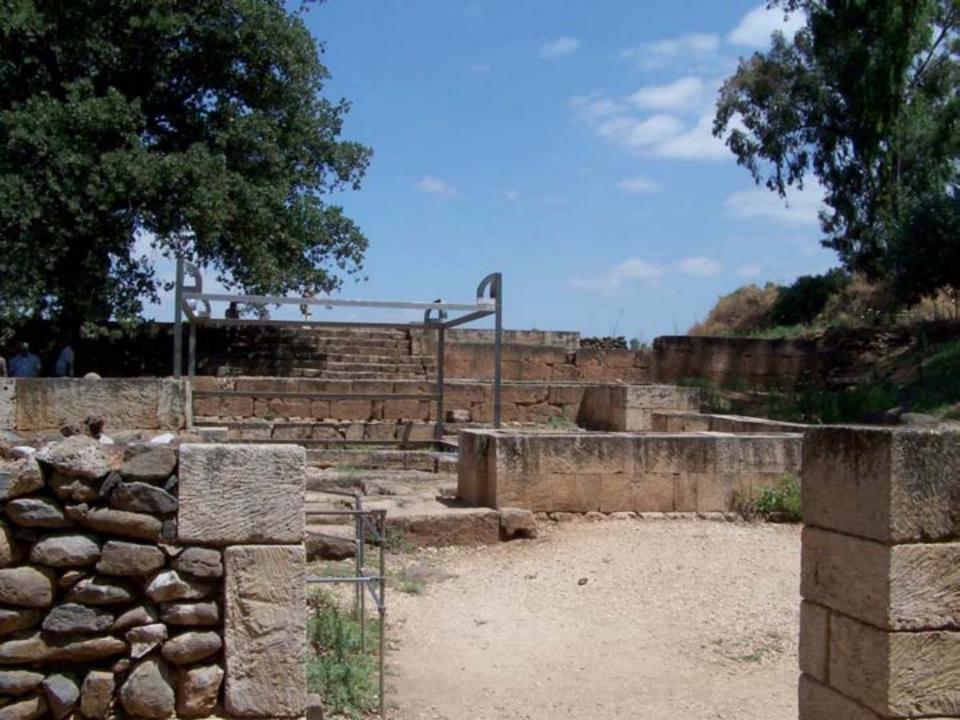

On Tel Dan, rising above the springs, remnants of great walls and gates of Biblical Dan were uncovered, as well as sites of worship from the days of the Israelite kingdom. Following the archeological excavations, the site was reconstructed in 1994. Trails have been made and explanatory signs have been posted.

בתל דן, המתנשא מעל למעיינות. נחשפו חומות אדירות ושערים של דו המקראית וכן אתרי פולחן מימי מלכות ישראל. בעקבות החפירות הארכיאולוגיות שוחזר התל בשנת 1994, הזתוו בו שבילים והוצבו שלסי הסבר ואמצעי המחטה.

פקחי השמורה ישמחו להנחות אתכם בסיור בשמורה ולהשיב על שאלותיכם, השמעו להוראותיהם.