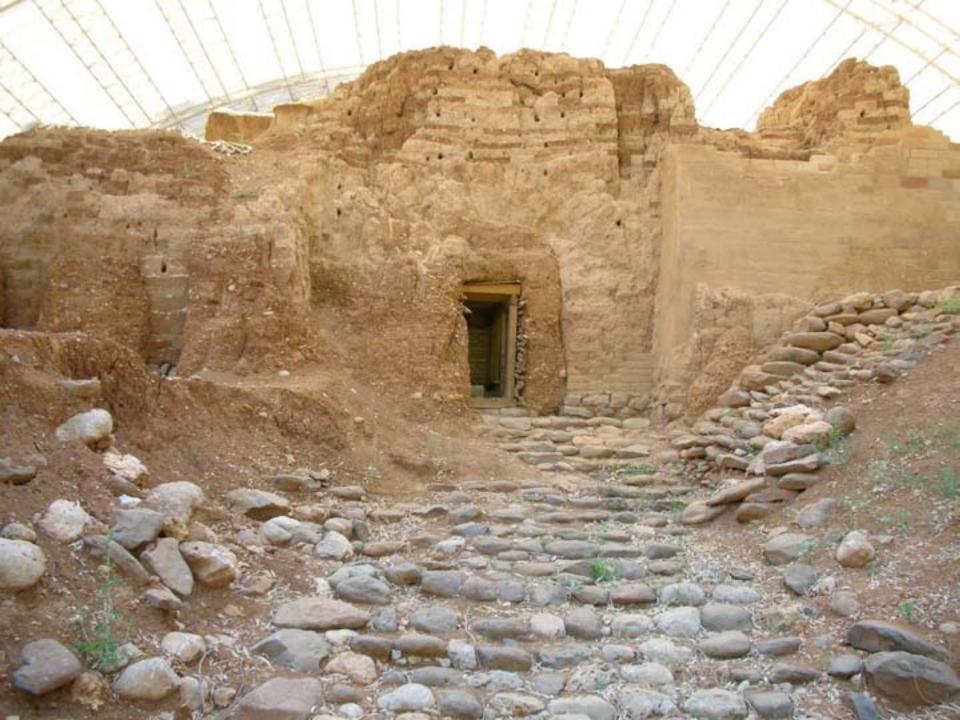

On Tel Dan, rising above the springs, remnants of great walls and gates of Biblical Dan were uncovered, as well as sites of worship from the days of the Israelite kingdom. Following the archeological excavations, the site was reconstructed in 1994. Trails have been made and explanatory signs have been posted.

בתל דן, המתנשא מעל למעיינות. נחשפו חומות אדירות ושערים של דו המקראית וכן אתרי פולחן מימי מלכות ישראל. בעקבות החפירות הארכיאולוגיות שוחזר התל בשנת 1994, הזתוו בו שבילים והוצבו שלסי הסבר ואמצעי המחטה.

פקחי השמורה ישמחו להנחות אתכם בסיור בשמורה ולהשיב על שאלותיכם, השמעו להוראותיהם.