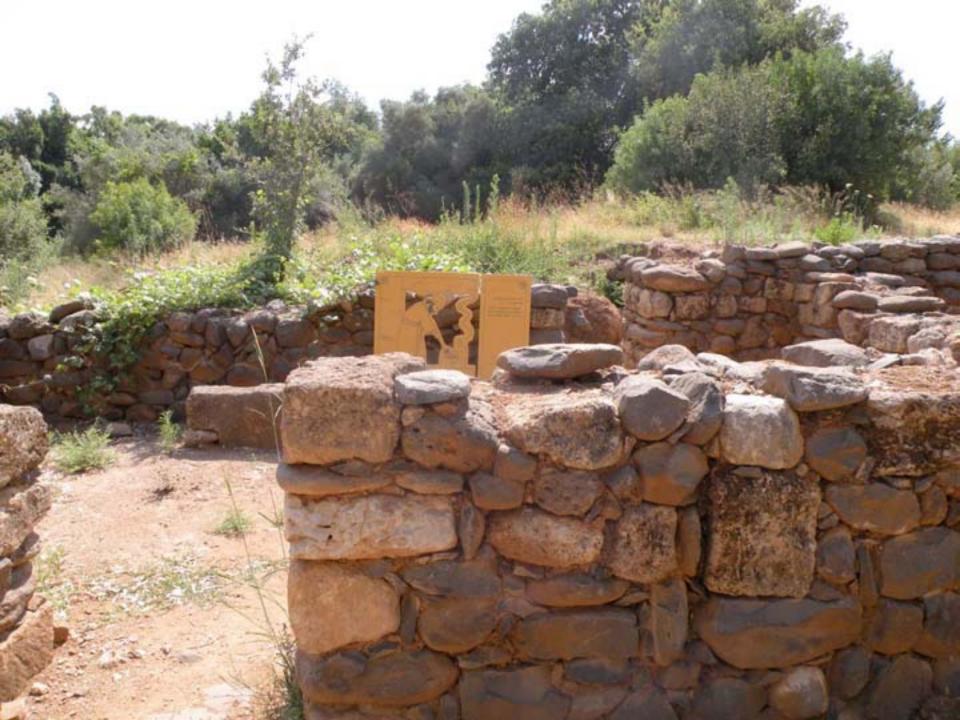

On Tel Dan, rising above the springs, remnants of great walls and gates of Biblical Dan were uncovered, as well as sites of worship from the days of the Israelite kingdom. Following the archeological excavations, the site was reconstructed in 1994. Trails have been made and explanatory signs have been posted.

בתל דן, המתנשא מעל למעיינות. נחשפו חומות אדירות ושערים של דו המקראית וכן אתרי פולחן מימי מלכות ישראל. בעקבות החפירות הארכיאולוגיות שוחזר התל בשנת 1994, הזתוו בו שבילים והוצבו שלסי הסבר ואמצעי המחטה.

פקחי השמורה ישמחו להנחות אתכם בסיור בשמורה ולהשיב על שאלותיכם, השמעו להוראותיהם.