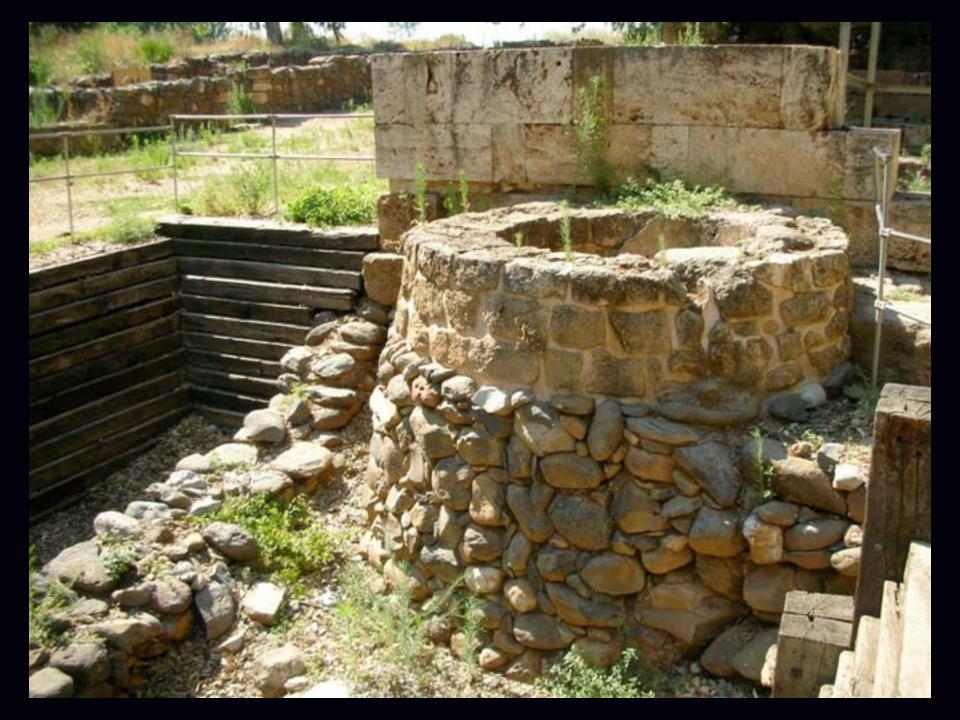

On Tel Dan, rising above the springs, remnants of great walls and gates of Biblical Dan were uncovered, as well as sites of worship from the days of the Israelite kingdom. Following the archeological excavations, the site was reconstructed in 1994. Trails have been made and explanatory signs have been posted.

בתל דן, המתנשא מעל למעיינות. נחשפו חומות אדירות ושערים של דו המקראית וכן אתרי פולחן מימי מלכות ישראל. בעקבות החפירות הארכיאולוגיות שוחזר התל בשנת 1994, הזתוו בו שבילים והוצבו שלסי הסבר ואמצעי המחטה.

פקחי השמורה ישמחו להנחות אתכם בסיור בשמורה ולהשיב על שאלותיכם, השמעו להוראותיהם.