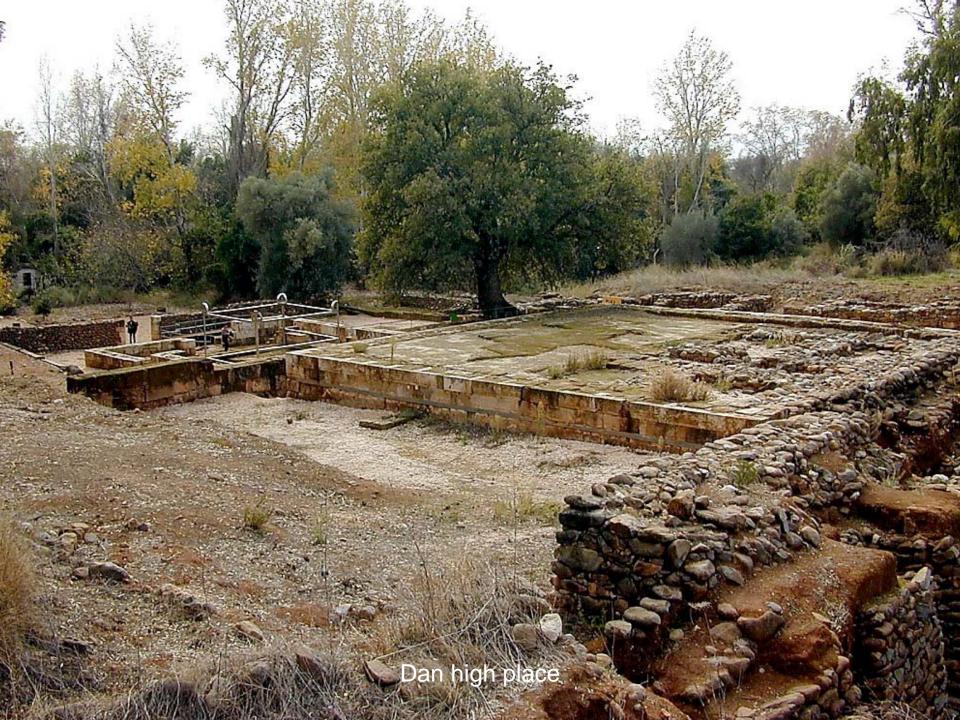

On Tel Dan, rising above the springs, remnants of great walls and gates of Biblical Dan were uncovered, as well as sites of worship from the days of the Israelite kingdom. Following the archeological excavations, the site was reconstructed in 1994. Trails have been made and explanatory signs have been posted.

בתל דן, המתנשא מעל למעיינות. נחשפו חומות אדירות ושערים של דו המקראית וכן אתרי פולחן מימי מלכות ישראל. בעקבות החפירות הארכיאולוגיות שוחזר התל בשנת 1994, הזתוו בו שבילים והוצבו שלסי הסבר ואמצעי המחטה.

פקחי השמורה ישמחו להנחות אתכם בסיור בשמורה ולהשיב על שאלותיכם, השמעו להוראותיהם.