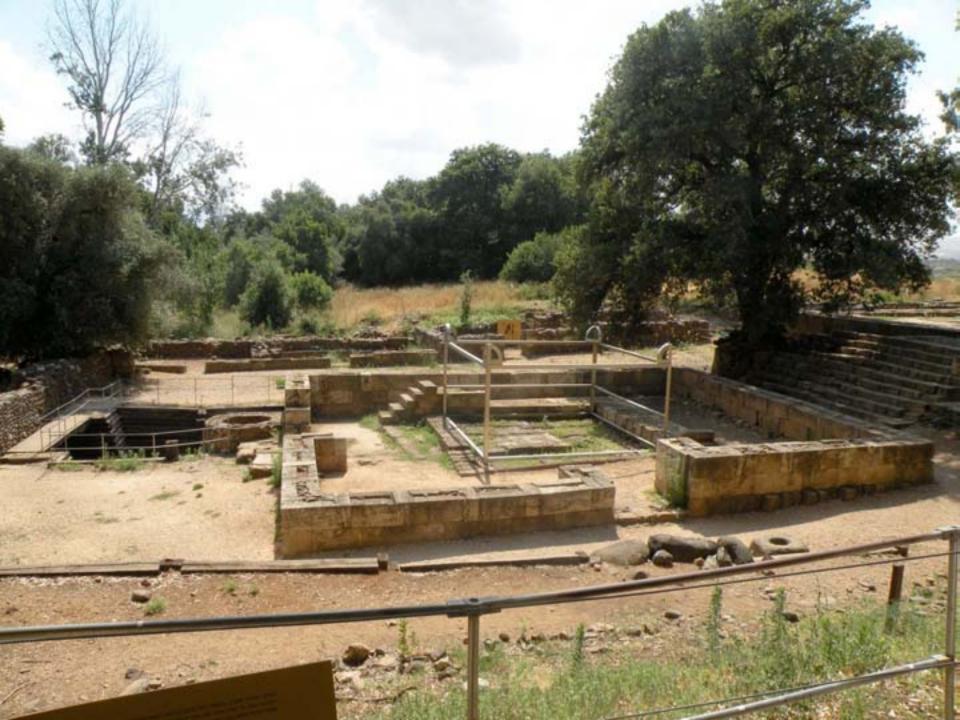

On Tel Dan, rising above the springs, remnants of great walls and gates of Biblical Dan were uncovered, as well as sites of worship from the days of the Israelite kingdom. Following the archeological excavations, the site was reconstructed in 1994. Trails have been made and explanatory signs have been posted.

בתל דן, המתנשא מעל למעיינות. נחשפו חומות אדירות ושערים של דו המקראית וכן אתרי פולחן מימי מלכות ישראל. בעקבות החפירות הארכיאולוגיות שוחזר התל בשנת 1994, הזתוו בו שבילים והוצבו שלסי הסבר ואמצעי המחטה.

פקחי השמורה ישמחו להנחות אתכם בסיור בשמורה ולהשיב על שאלותיכם, השמעו להוראותיהם.