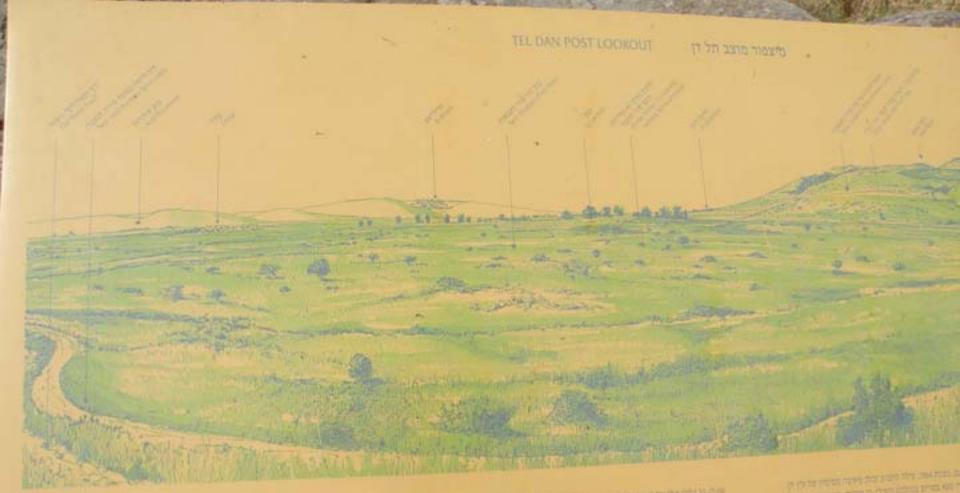

High place of Dan

to Day is one of the most profuse springs in the Muscle List.

In 1964, Syria used the incoress of the period line as grounds to done the right to do saves from the Dan. The Syriam-built a post in the volume of Nativa (100 meres) across from unit and inadvands builts there. In response, the build Defende forces build no build should (which passes a few meters better ma) and blocked Syriam across to the Dan prings. The build armined future also used the fair Dun cost, where, we see probably building, to prevent the Syriams from its arring the survives of the justice floor.

The roost serious accident better on November 13, 1965.

Strings Day. The losses army reacted busefully, bringing is the amount factor.

Strings Day, and the an rock, and communic served the Syries concern and when
the artifety and the an rock, and communic served the sources at the justic factor.