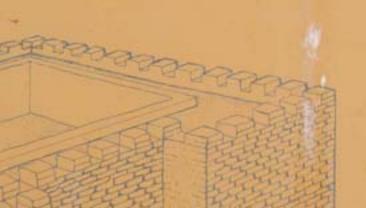

השער, אליו מובילות מדרגות, בנוי משלוש קשתות. הקשתות, האומנות הנושאות אותן, והמגדלים שלצידי השער נבנו מלבנים שרופות בשמש וצופו בטיח לבן: השער, שהתנשא לגובה שבעה מטר, השתמר למלוא גובהו. כיום ניתן לראות רק את הקשת החיצוניונ.

This gate, which was approached on a stepped path, is built of three arches. The arches, the piers supporting them, and the towers flanking the gate are constructed of sun-baked bricks and were covered with white plaster. The gate has survived to its full height of seven meters. Today it is possible to see only the outer arch.