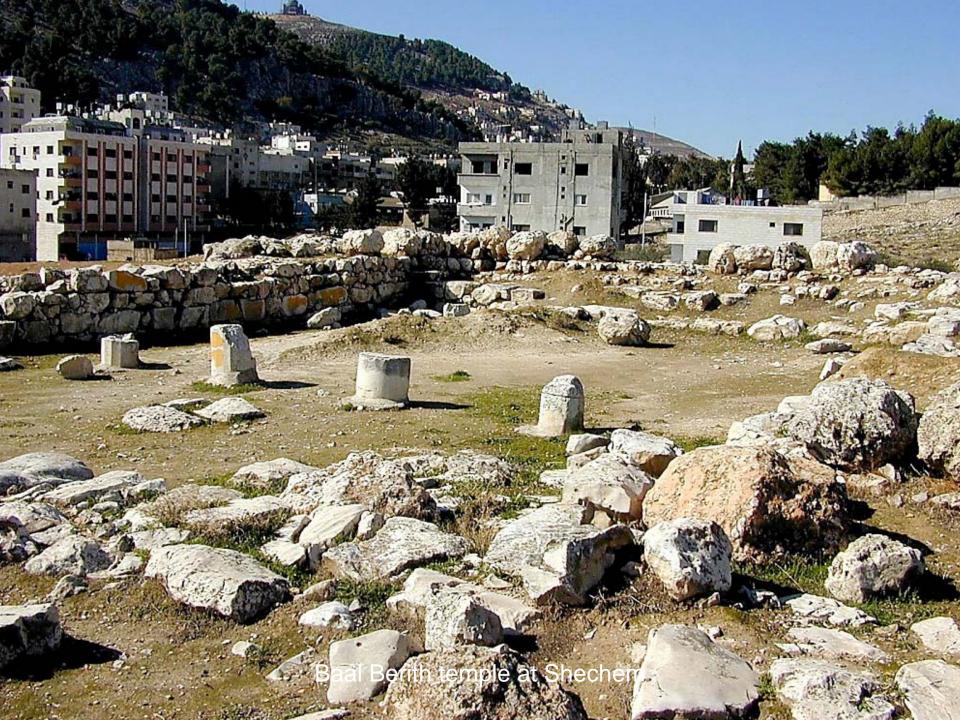

On Tel Dan, rising above the springs, remnants of great walls and gates of Biblical Dan were uncovered, as well as sites of worship from the days of the Israelite kingdom. Following the archeological excavations, the site was reconstructed in 1994. Trails have been made and explanatory signs have been posted.

בתל דן, המתנשא מעל למעיינות. נחשפו חומות אדירות ושערים של דו המקראית וכן אתרי פולחן מימי מלכות ישראל. בעקבות החפירות הארכיאולוגיות שוחזר התל בשנת 1994, הזתוו בו שבילים והוצבו שלסי הסבר ואמצעי המחטה.

פקחי השמורה ישמחו להנחות אתכם בסיור בשמורה ולהשיב על שאלותיכם, השמעו להוראותיהם.