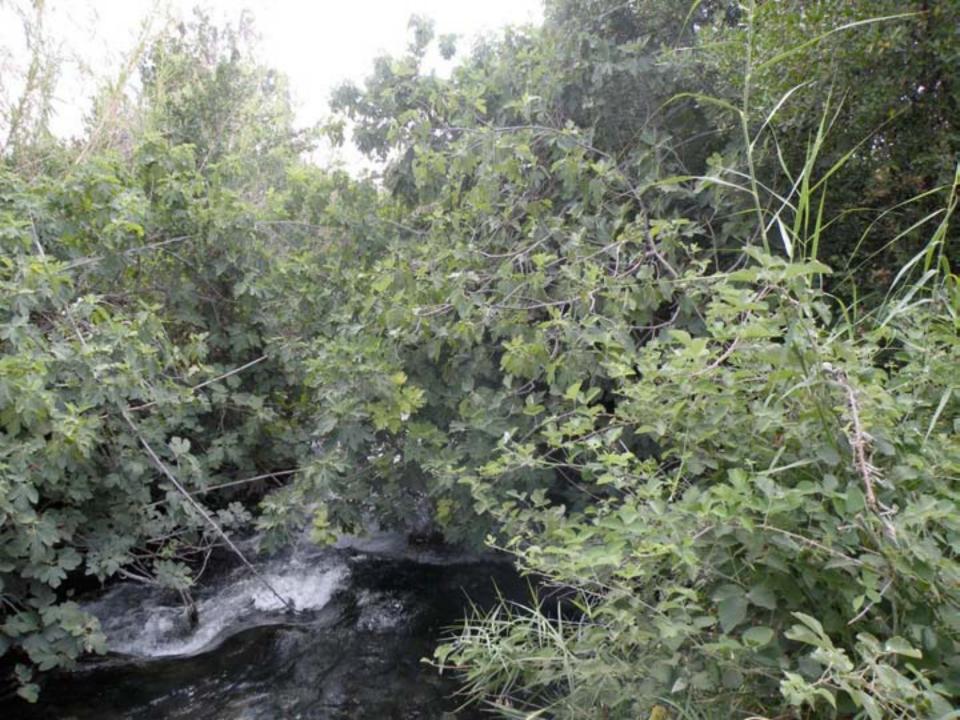

## Welcome!

The Dan stream is the longest and most important of the three sources of the Jordan river. Spring water is plentiful year-round, fed by the rain and snow that fall on Mt. Hermon. Due to the abundance of water, the favorable environmental conditions and the geographic location, vegetation has grown rich and thick on the reserve; creating tunnels of shade and lovely spots where animals of various species are found.