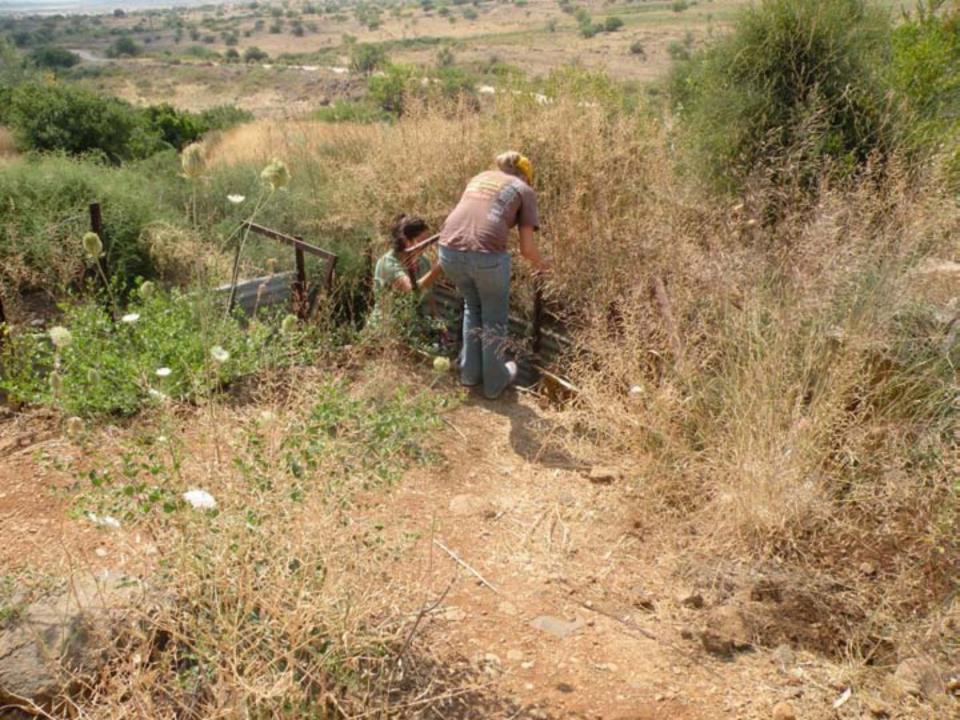

High place of Dan

to Day is one of the most profuse springs in the Muscle List.

In 1964, Syria used the incoress of the period line as grounds to done the right to do saves from the Dan. The Syriam-built a post in the volume of Nativa (100 meres) across from unit and inadvands builts there. In response, the build Defende forces build no build should (which passes a few meters better ma) and blocked Syriam across to the Dan prings. The build armined future also used the fair Dun cost, where, we see probably building, to prevent the Syriams from its arring the survives of the justice floor.

The roost serious accident better on November 13, 1965.

Strings Day. The losses army reacted busefully, bringing is the amount factor.

Strings Day, and the an rock, and communic served the Syries concern and when
the artifety and the an rock, and communic served the sources at the justic factor.