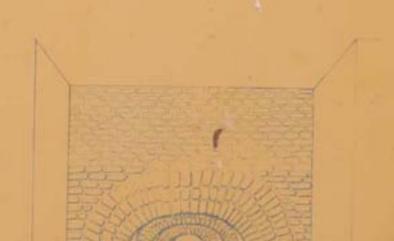

השער, אליו מובילות מדרגות, בנוי משלוש קשתות. הקשתות, האומנות הנושאות אותן, והמגדלים שלצידי השער נבנו מלבנים שרופות בשמש וצופו בטיח לבן: השער, שהתנשא לגובה שבעה מטר, השתמר למלוא גובהו. כיום ניתן לראות רק את הקשת החיצוניונ.

This gate, which was approached on a stepped path, is built of three arches. The arches, the piers supporting them, and the towers flanking the gate are constructed of sun-baked bricks and were covered with white plaster. The gate has survived to its full height of seven meters. Today it is possible to see only the outer arch.