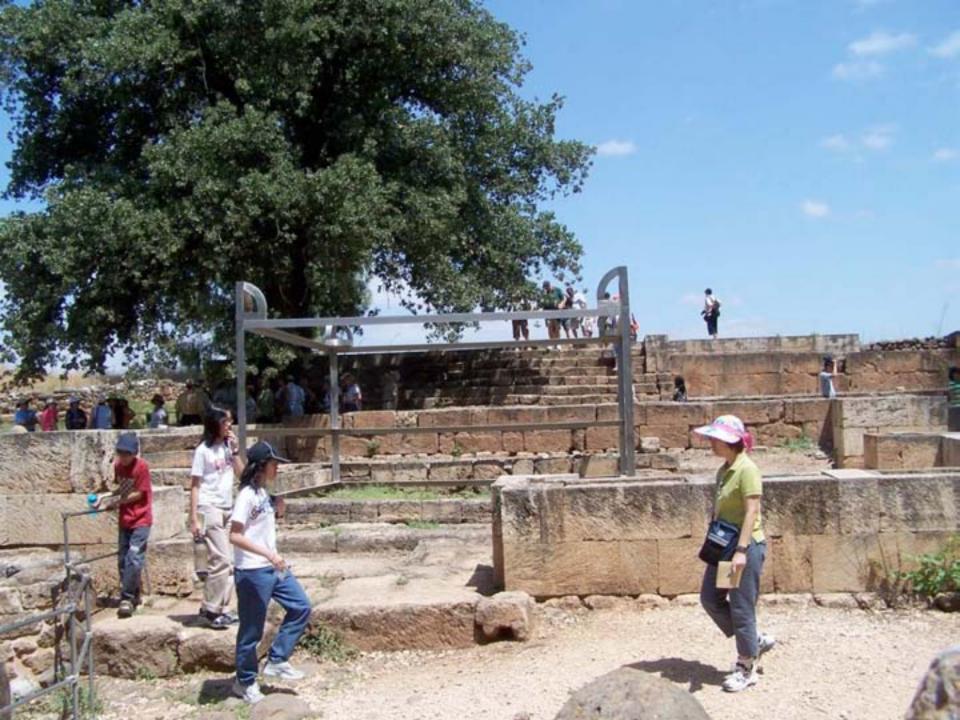

On Tel Dan, rising above the springs, remnants of great walls and gates of Biblical Dan were uncovered, as well as sites of worship from the days of the Israelite kingdom. Following the archeological excavations, the site was reconstructed in 1994. Trails have been made and explanatory signs have been posted.

בתל דן, המתנשא מעל למעיינות. נחשפו חומות אדירות ושערים של דו המקראית וכן אתרי פולחן מימי מלכות ישראל. בעקבות החפירות הארכיאולוגיות שוחזר התל בשנת 1994, הזתוו בו שבילים והוצבו שלסי הסבר ואמצעי המחטה.

פקחי השמורה ישמחו להנחות אתכם בסיור בשמורה ולהשיב על שאלותיכם, השמעו להוראותיהם.