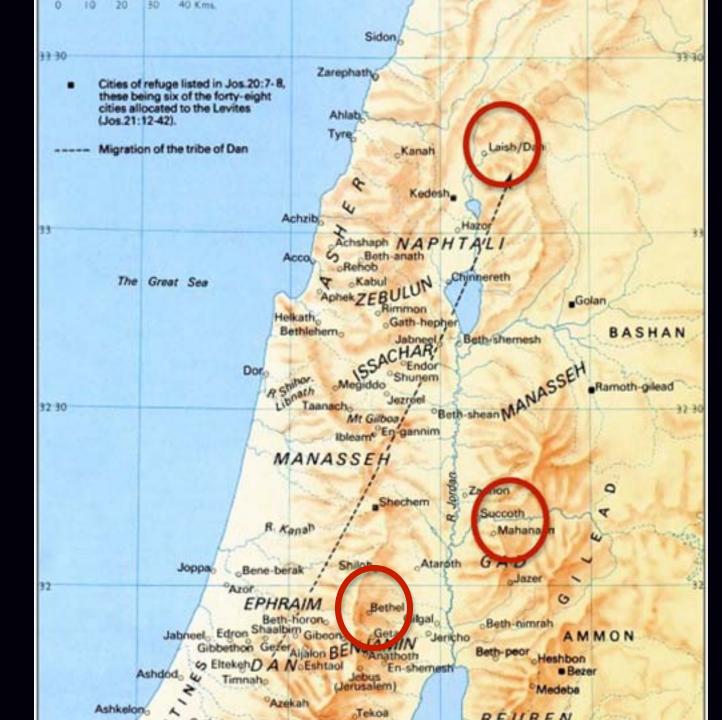

Looking West to the Wadi Jabbok in Jordan, site of Peniel

Modern Beitin, ancient Bethel