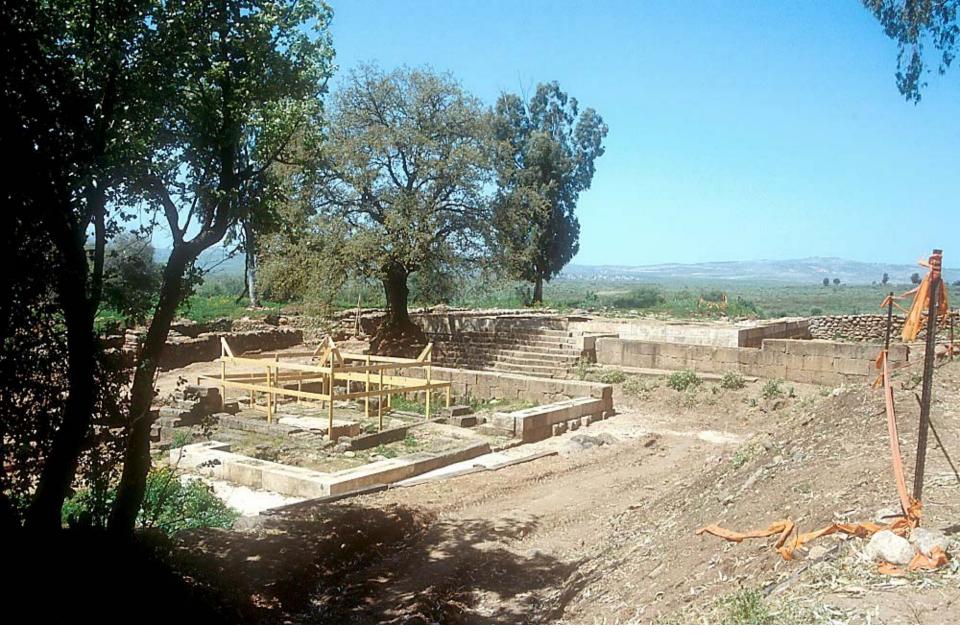

On Tel Dan, rising above the springs, remnants of great walls and gates of Biblical Dan were uncovered, as well as sites of worship from the days of the Israelite kingdom. Following the archeological excavations, the site was reconstructed in 1994. Trails have been made and explanatory signs have been posted.

בתל דן, המתנשא מעל למעיינות. נחשפו חומות אדירות ושערים של דו המקראית וכן אתרי פולחן מימי מלכות ישראל. בעקבות החפירות הארכיאולוגיות שוחזר התל בשנת 1994, הזתוו בו שבילים והוצבו שלסי הסבר ואמצעי המחטה.

פקחי השמורה ישמחו להנחות אתכם בסיור בשמורה ולהשיב על שאלותיכם, השמעו להוראותיהם.