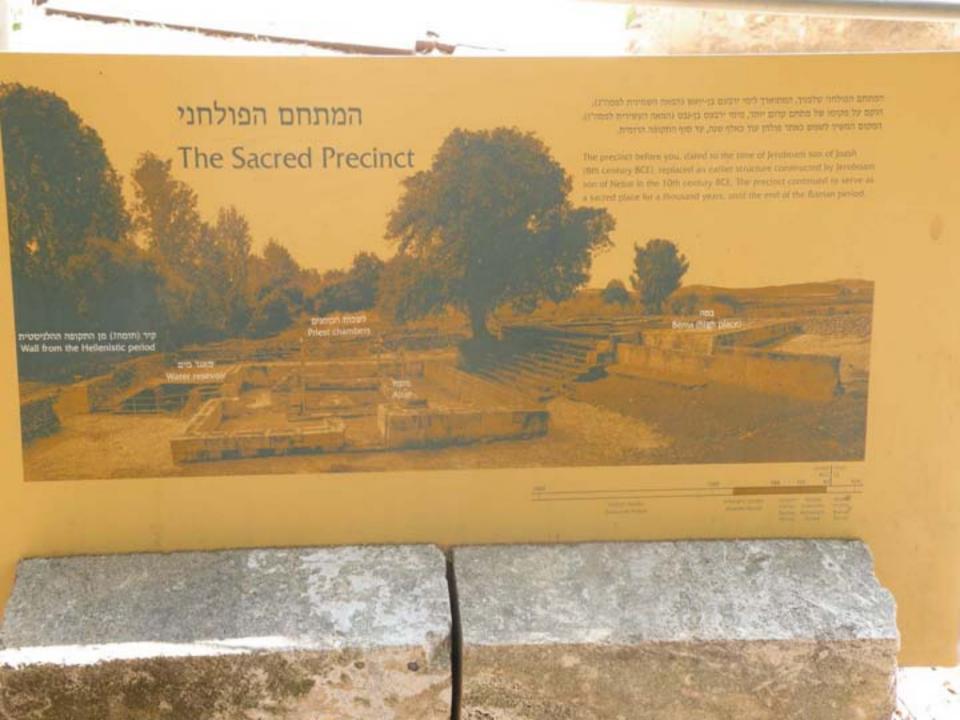

On Tel Dan, rising above the springs, remnants of great walls and gates of Biblical Dan were uncovered, as well as sites of worship from the days of the Israelite kingdom. Following the archeological excavations, the site was reconstructed in 1994. Trails have been made and explanatory signs have been posted.

בתל דן, המתנשא מעל למעיינות. נחשפו חומות אדירות ושערים של דו המקראית וכן אתרי פולחן מימי מלכות ישראל. בעקבות החפירות הארכיאולוגיות שוחזר התל בשנת 1994, הזתוו בו שבילים והוצבו שלסי הסבר ואמצעי המחטה.

פקחי השמורה ישמחו להנחות אתכם בסיור בשמורה ולהשיב על שאלותיכם, השמעו להוראותיהם.