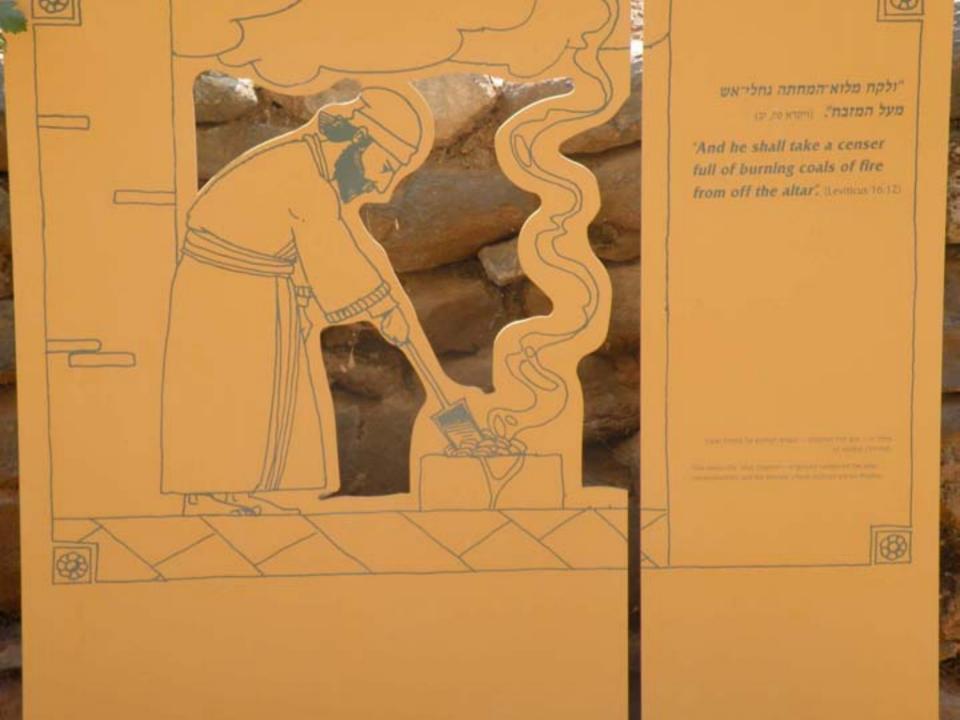

On Tel Dan, rising above the springs, remnants of great walls and gates of Biblical Dan were uncovered, as well as sites of worship from the days of the Israelite kingdom. Following the archeological excavations, the site was reconstructed in 1994. Trails have been made and explanatory signs have been posted.

בתל דן, המתנשא מעל למעיינות. נחשפו חומות אדירות ושערים של דו המקראית וכן אתרי פולחן מימי מלכות ישראל. בעקבות החפירות הארכיאולוגיות שוחזר התל בשנת 1994, הזתוו בו שבילים והוצבו שלסי הסבר ואמצעי המחטה.

פקחי השמורה ישמחו להנחות אתכם בסיור בשמורה ולהשיב על שאלותיכם, השמעו להוראותיהם.