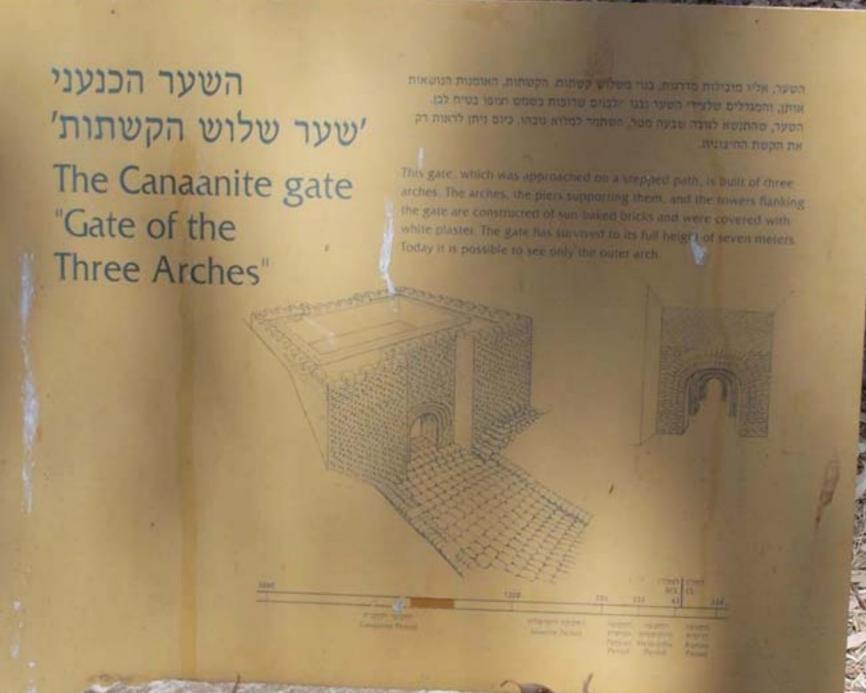

השער, אליו מובילות מדרגות, בנוי משלוש קשתות. הקשתות, האומנות הנושאות אותן, והמגדלים שלצידי השער נבנו מלבנים שרופות בשמש וצופו בטיח לבן: השער, שהתנשא לגובה שבעה מטר, השתמר למלוא גובהו. כיום ניתן לראות רק את הקשת החיצוניונ.

This gate, which was approached on a stepped path, is built of three arches. The arches, the piers supporting them, and the towers flanking the gate are constructed of sun-baked bricks and were covered with white plaster. The gate has survived to its full height of seven meters. Today it is possible to see only the outer arch.