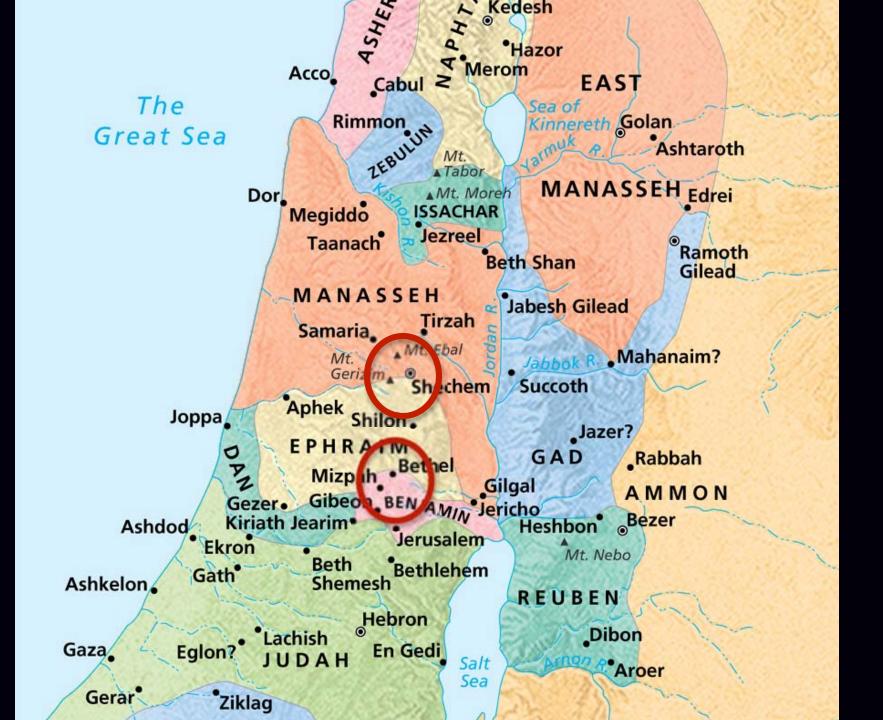

Looking West to the Wadi Jabbok in Jordan, site of Peniel

Modern Beitin, ancient Bethel