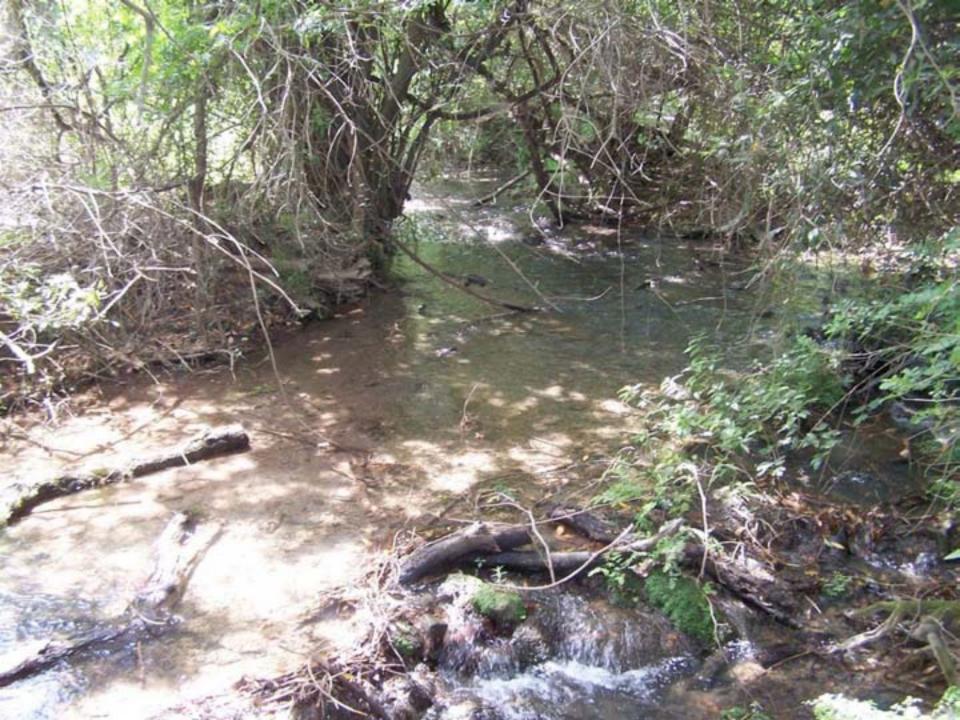

## Welcome!

The Dan stream is the longest and most important of the three sources of the Jordan river. Spring water is plentiful year-round, fed by the rain and snow that fall on Mt. Hermon. Due to the abundance of water, the favorable environmental conditions and the geographic location, vegetation has grown rich and thick on the reserve; creating tunnels of shade and lovely spots where animals of various species are found.

On Tel Dan, rising above the springs, remnants of great walls and gates of Biblical Dan were uncovered, as well as sites of worship from the days of the Israelite kingdom. Following the archeological excavations, the site was reconstructed in 1994. Trails have been made and explanatory signs have been posted.