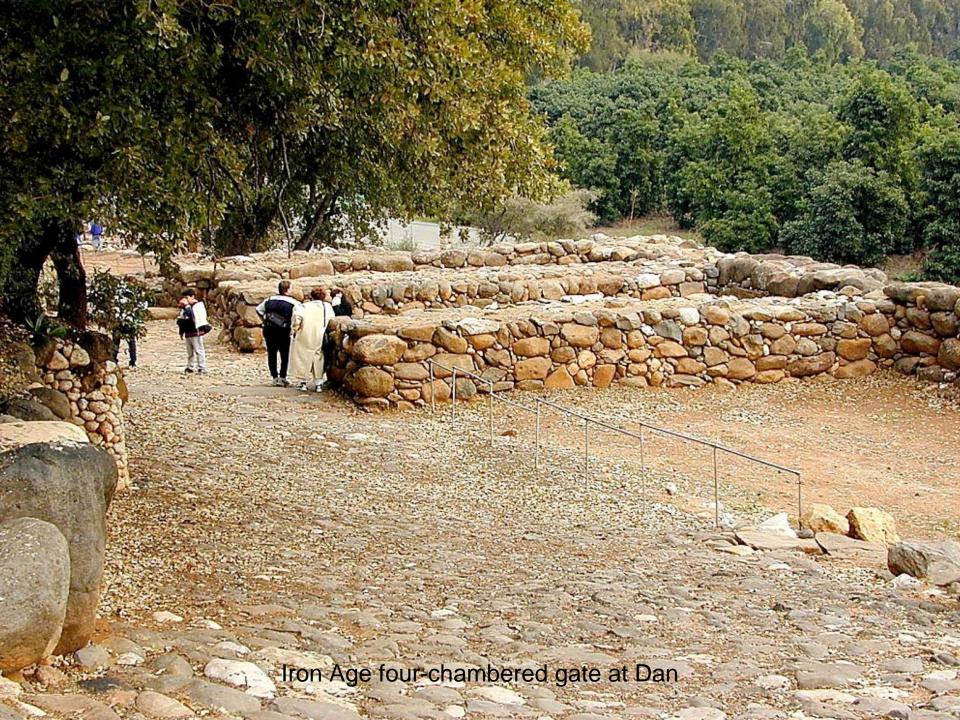

On Tel Dan, rising above the springs, remnants of great walls and gates of Biblical Dan were uncovered, as well as sites of worship from the days of the Israelite kingdom. Following the archeological excavations, the site was reconstructed in 1994. Trails have been made and explanatory signs have been posted.

בתל דן, המתנשא מעל למעיינות. נחשפו חומות אדירות ושערים של דו המקראית וכן אתרי פולחן מימי מלכות ישראל. בעקבות החפירות הארכיאולוגיות שוחזר התל בשנת 1994, הזתוו בו שבילים והוצבו שלסי הסבר ואמצעי המחטה.

פקחי השמורה ישמחו להנחות אתכם בסיור בשמורה ולהשיב על שאלותיכם, השמעו להוראותיהם.