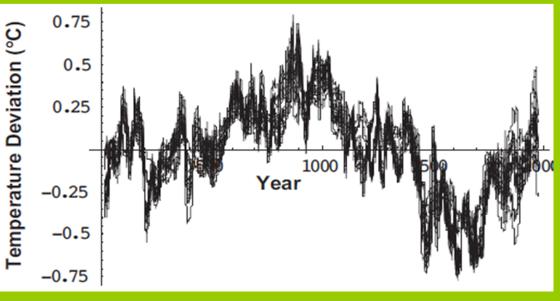

**NATURE** 

KNOWS

COMPREHENSIVELY

**KNOWS** partially as a creature

KNOWS COMPREHENSIVELY

GOD

Traditional global temperature history used up to 1996 and after 2005

by climate alarmists