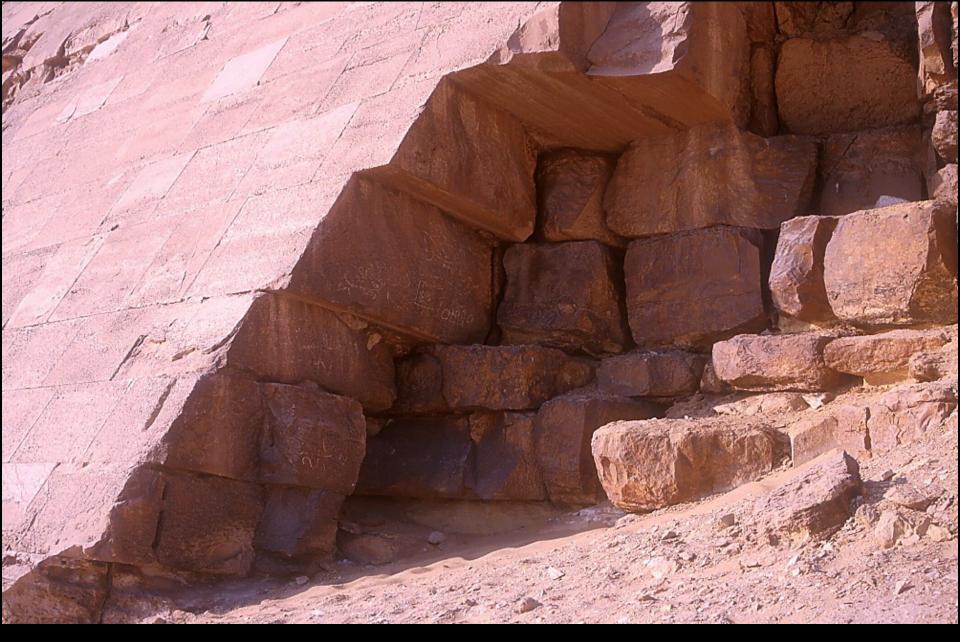

## Saqqara Stepped Pyramid By Zoser (2290) before Abram

Similar to Ziggurats in Sumer 410'x354' at base, 203' in height