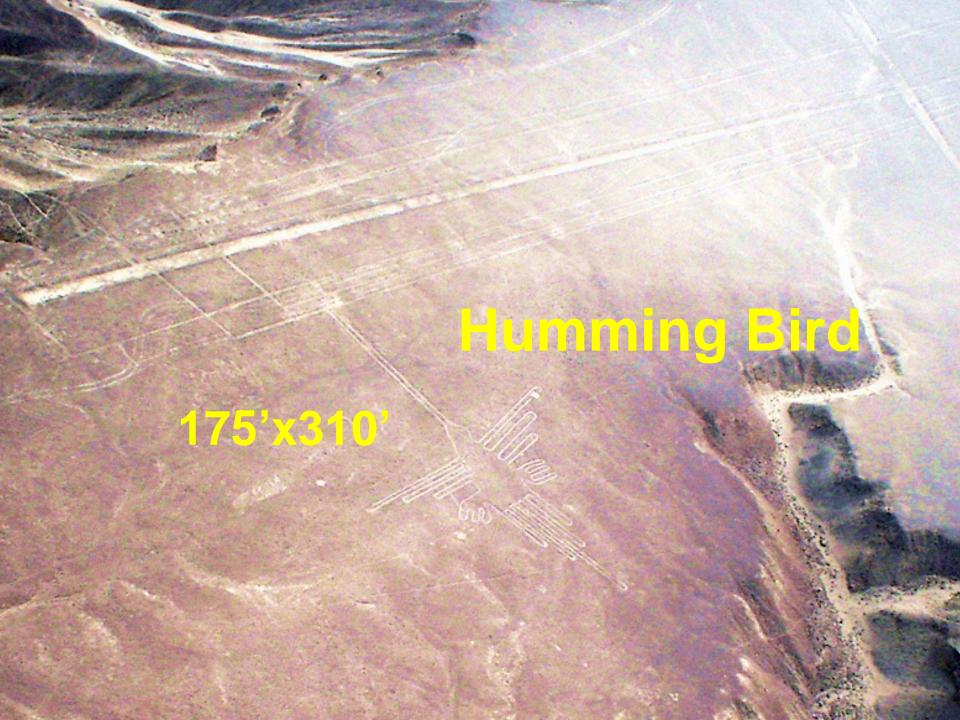

#### Nazca

Arequipa

#### Puma

© 2015 Google Data SIO, NOAA, U.S. Navy, NGA, GEBCO Image Landsat US Dept of State Geographer Ta Paz

Google é

**National Geographic** 

150'

## Monkey

## 310' across