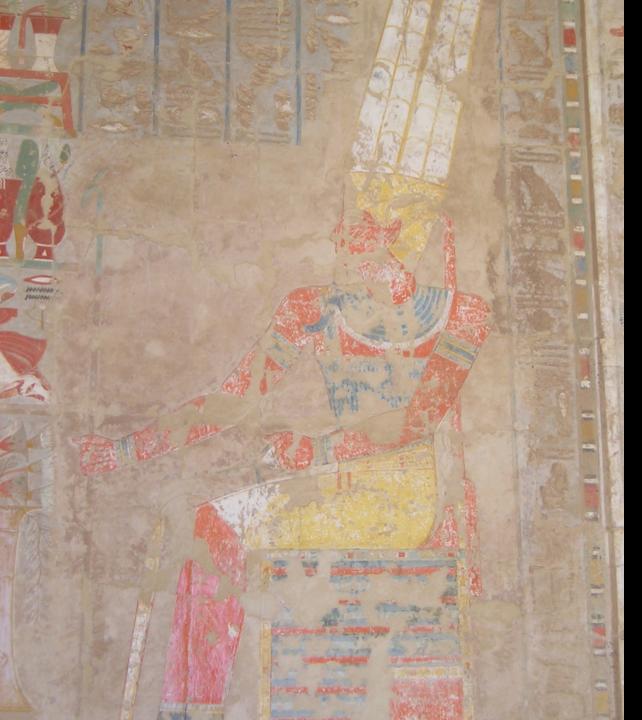

## Amun-Ra at Hatshepsut Temple

Khufu (Cheops) (~2100) & Khafre (1800) white limestone on top of 2<sup>nd</sup>