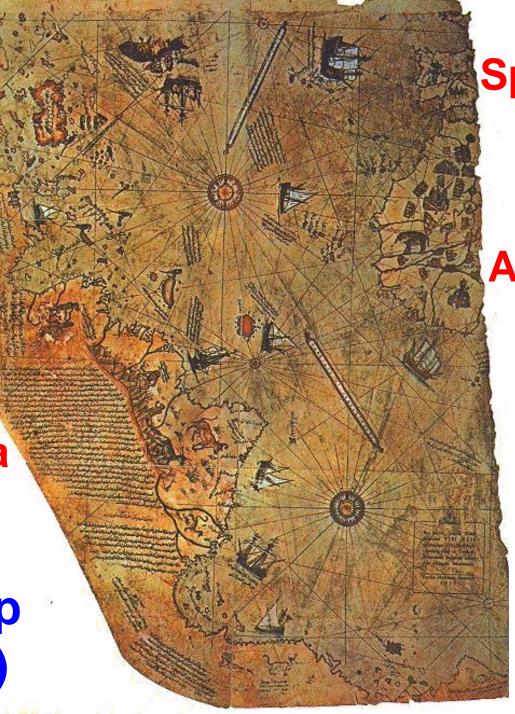

## HIGH TECHNOLOGY

- **1. Pre-Flood artifacts**
- 2. Sophisticated Architecture
- **3. Astronomical Knowledge**
- 4. High Tech Instruments
- 5. High Tech Knowledge
- 6. World Maps

**"The evidence presented by the ancient** maps appears to suggest that in remote times, before the rise of any of the known cultures, of a true civilization, of a comparatively advanced sort, which either was localized in one area but had worldwide commerce, or was, in a real sense, a worldwide culture." **Charles Hapgood** 

**1. Circumference of Earth 2. Details on every Continent 3. Spherical Trigonometry** 4. Antarctica's shorelines 5. Remnant glaciers

#### North America

#### South America

Piri Reis World Map (1513 AD)

#### Spain

#### Africa