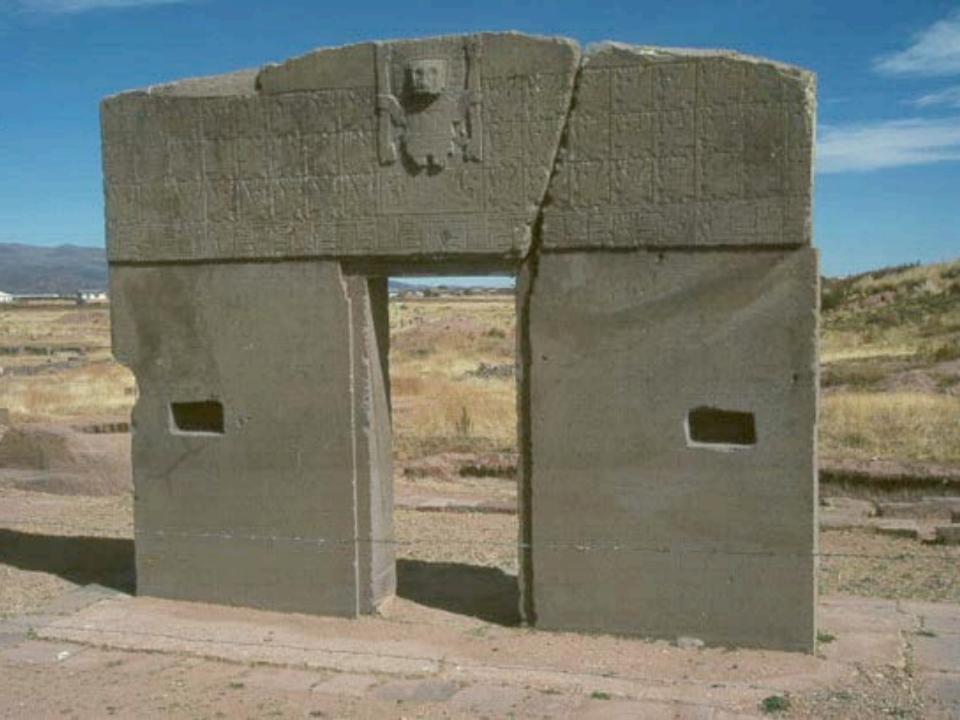

#### Puma

© 2015 Google Data SIO, NOAA, U.S. Navy, NGA, GEBCO Image Landsat US Dept of State Geographer Ta Paz

Google é

Puma Punku in Bolivia