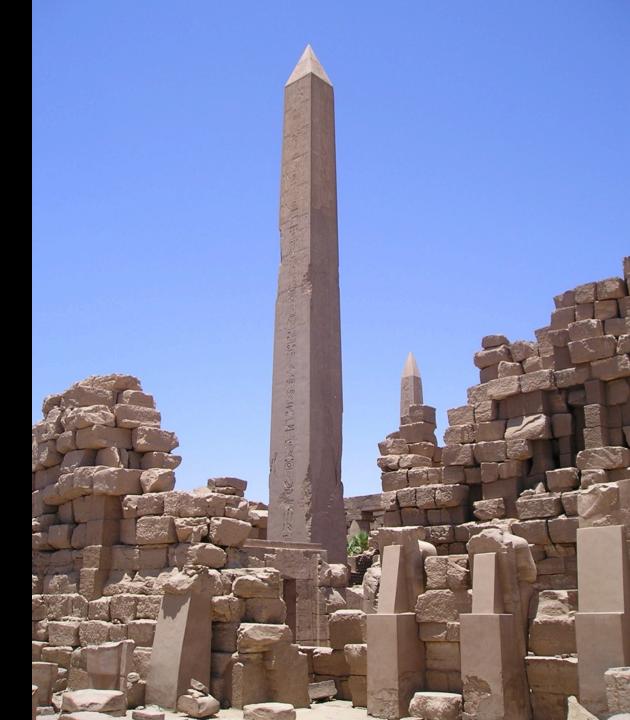

## Chichen Itza Mayan Pyramid (600-900 AD)

Hatshepsut Obelisk (Karnak Temple)

## Hatshepsut Obelisk

1.0

## Broken Obelisk built by Hatshepsut

- **1. Pre-Flood artifacts**
- 2. Sophisticated Architecture
- **3. Astronomical Knowledge**

#### 30' tall 25 tons