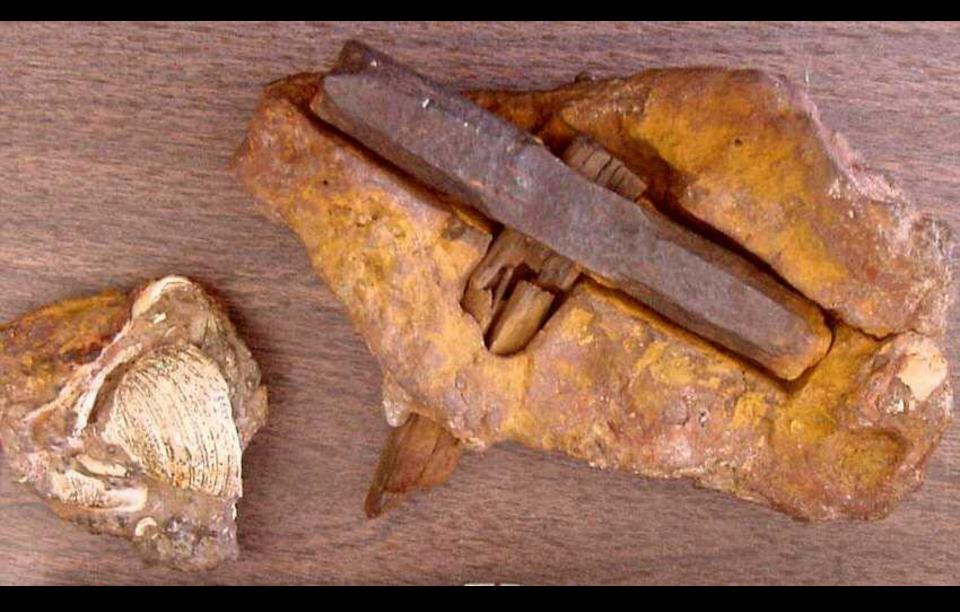

#### **1. Pre-Flood artifacts**

Alloy including copper, zinc, tin, arsenic, iodine, & selenium

## Iron head