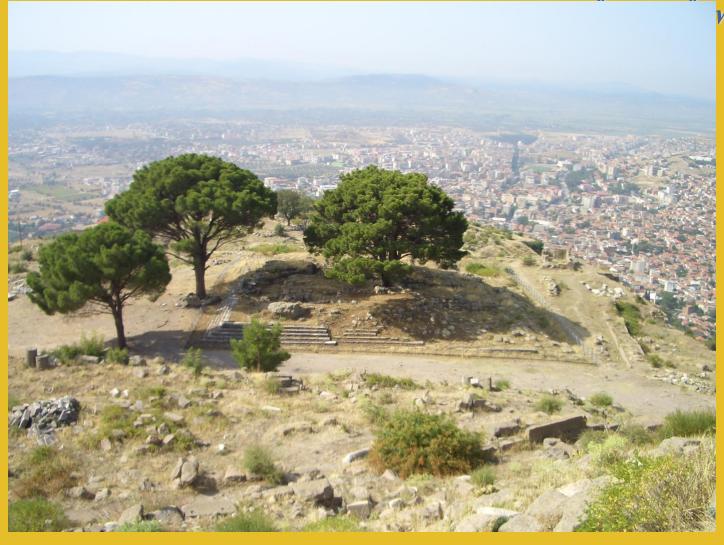

guished Professor of Theology, Law, and Culture



Dr. H. Wayne House M.A., Th.D., J.D. Distinguished Professor of Theology, Law, and



Dr. H. Wayne House M.A., Th.D., J.D. Distinguished Professor of

, and



### Biblical Archaeology the Early Church



Dr. H. Wayne House M.A., Th.D., J.D. Distinguished Research Professor of Biblical and Theological Studies

#### PAUL IN EPHESUS - ROAD INTO EPHESUS



@ 2019 H. Wayne House. All Rights Reserved

# Biblical Archaeology the Early Church



Dr. H. Wayne House M.A., Th.D., J.D. Distinguished Research Professor of Biblical and Theological Studies

# PAUL IN EPHESUS —EARLIEST PAINTING OF PAUL, WITH THECLA AND MARY



# Archaeology and the Bible Church: Church at Pergamum

Dr. H. Wayne House M.A., Th.D., J.D. Distinguished Professor of

w, and





# Archaeology and the Bible Church: Church at Pergamum

Dr. H. Wayne House M.A., Th.D., J.D. Distinguished Professor of

v, and



© 2004-2017 H. Wayne House. All rights reserved.

# Temple of Trajan at Pergamum

# Archaeology and the Bible Church: Church at Sardis

Dr. H. Wayne House M.A., Th.D., J.D. Distinguished Professor of Theology, Law, and





# Archaeology and the Bible Church: Church at Sardis

Dr. H. Wayne House M.A., Th.D., J.D. Distinguished Professor of Theology. Law, and









## Archaeology and the Bible

Dr. H. Wayne House M.A., Th.D., J.D. Distinguished Professor of The Logo LOE And Culture



ENGRAVED SIGN
OF THE JEWISH
CHURCH AT
LAODICEA
(CROSS AND
MENORAH)









## Archaeology and the Bible

**COLOSSAE** 

Dr. H. Wayne House M.A., Th.D., J.D. Distinguished P