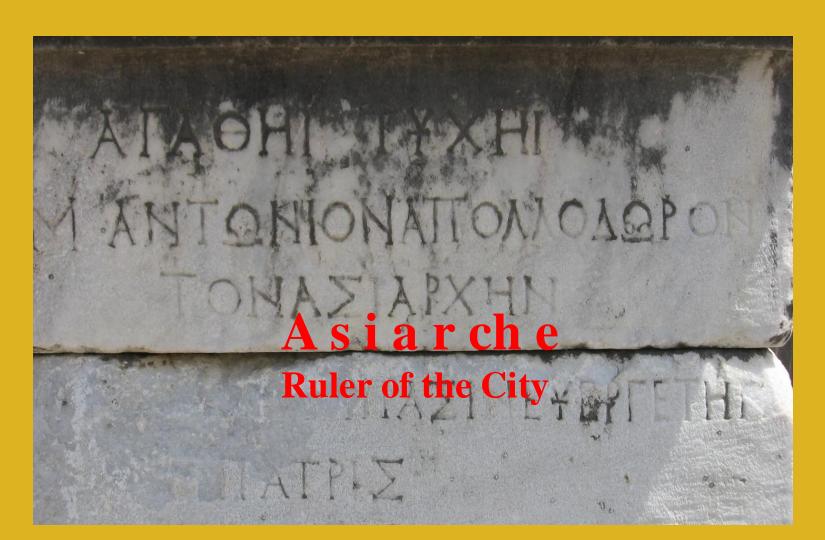

### **Archaeology and Miletus**

Dr. H. Wayne House M.A., Th.D., J.D., Ph.D. (abd) Distinguished Research Professor of Theology, Apologetics, and Biblical Archaeology

### **Archaeology and Miletus**

Dr. H. Wayne House M.A., Th.D., J.D. Distinguished Professor of Theology, Law, and Culture