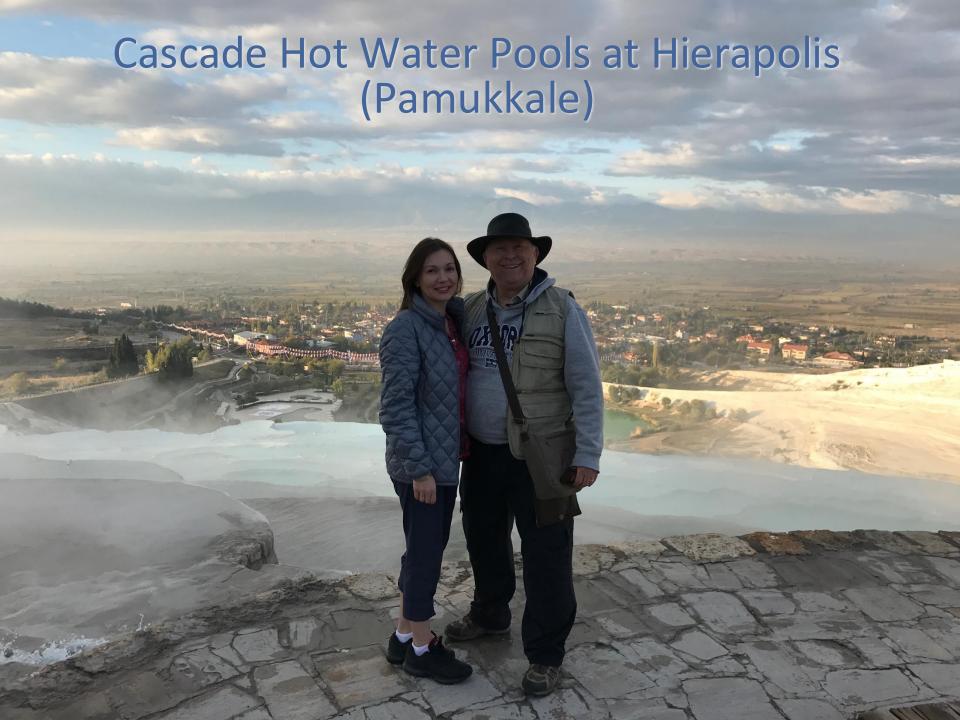

e Church: Church at Pergamum

Dr. H. Wayne House M.A., Th.D., J.D. Distinguished Professor of

w, and





# Archaeology and the Bible Church: Church at Pergamum

Dr. H. Wayne House M.A., Th.D., J.D. Distinguished Professor of

v, and



© 2004-2017 H. Wayne House. All rights reserved.

# Temple of Trajan at Pergamum

# Archaeology and the Bible Church: Church at Sardis

Dr. H. Wayne House M.A., Th.D., J.D. Distinguished Professor of Theology, Law, and





# Archaeology and the Bible Church: Church at Sardis

Dr. H. Wayne House M.A., Th.D., J.D. Distinguished Professor of Theology. Law, and









## Archaeology and the Bible

Dr. H. Wayne House M.A., Th.D., J.D. Distinguished Professor of The Logo LOE And Culture



ENGRAVED SIGN
OF THE JEWISH
CHURCH AT
LAODICEA
(CROSS AND
MENORAH)









## Archaeology and the Bible

**COLOSSAE** 

Dr. H. Wayne House M.A., Th.D., J.D. Distinguished Professor of Theology, Law, and Culture



## Archaeology and the Bible

**COLOSSAE** 



Dr. H. Wayne House M.A., Th.D., J.D. Distinguished Professor of Theology, Law, and Culture



# Miletus

### **Archaeology and Miletus**

Dr. H. Wayne House M.A., Th.D., J.D., Ph.D. (abd) Distinguished Research Professor of Theology, Apologetics, and Biblical Archaeology



# Biblical Archaeology the Early Church



Dr. H. Wayne House M.A., Th.D., J.D., Ph.D. (abd) Distinguished Research Professor of Theology, Apologetics, and Biblical Archaeology

#### PAUL IN MILETUS - THE MEETING WITH EPHESIAN ELDERS



# Biblical Archaeology the Early Church



Dr. H. Wayne House
M.A., Th.D., J.D.
Distinguished Re