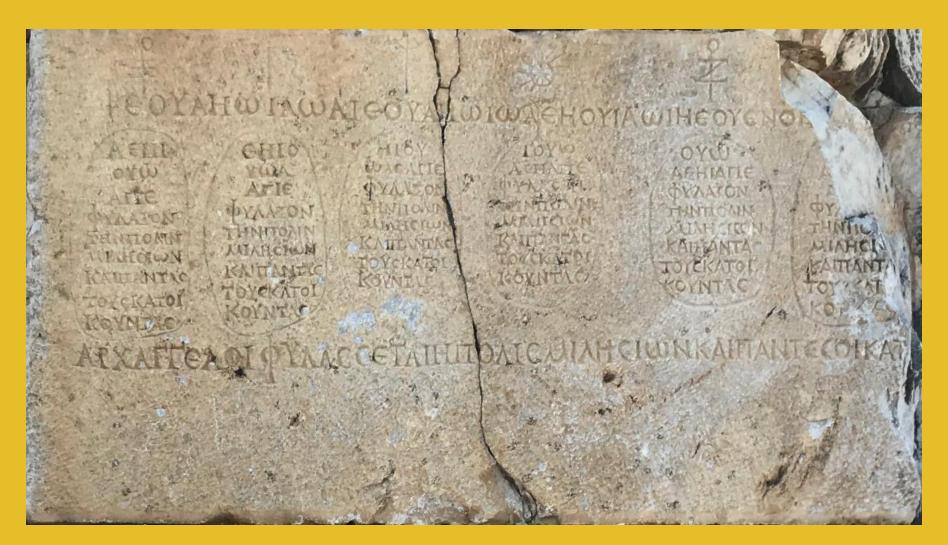

# Biblical Archaeology the Early Church

Dr. H. Wayne House
M.A., Th.D., J.D.
Distinguished Research
Professor of Biblical and
The Nogical Stadies

PAUL IN MILE IUS

OCEIQIAE WINTWICK NIA