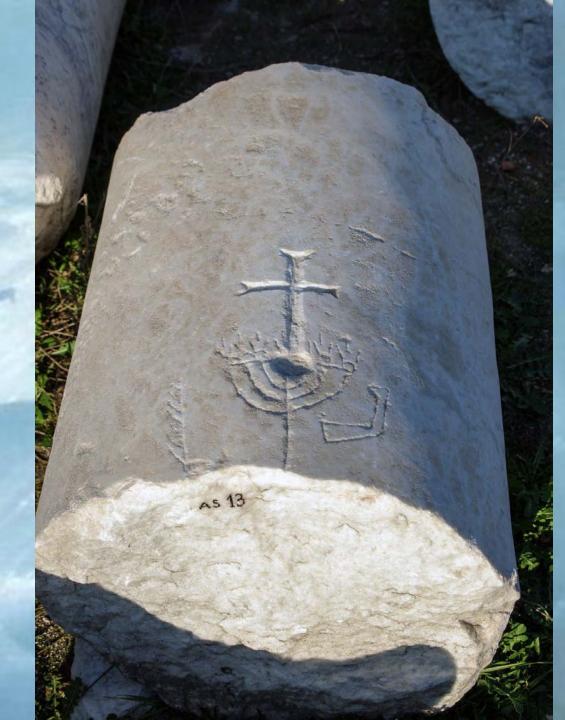

## Archaeology and the Bible

Dr. H. Wayne House M.A., Th.D., J.D. Distinguished Professor of The Logo LOE And Culture

ENGRAVED SIGN
OF THE JEWISH
CHURCH AT
LAODICEA
(CROSS AND
MENORAH)