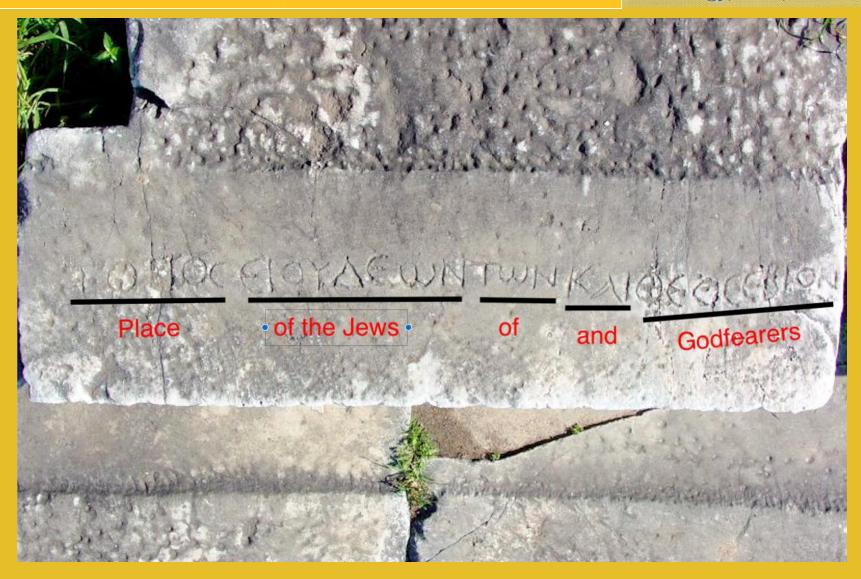

# Biblical Archaeology the Early Church

Dr. H. Wayne House
M.A., Th.D., J.D.
Distinguished Research
Professor of Biblical and
The Nogical Stadies

PAUL IN MILE IUS

OCEIQIAE WINTWICK NIA