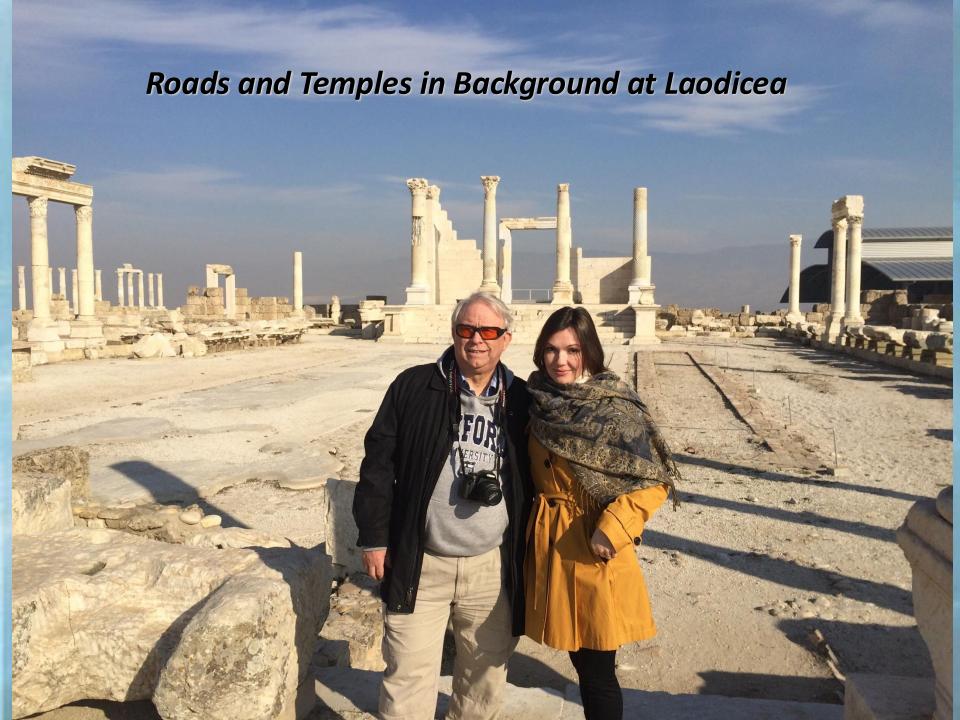

## Archaeology and the Bible

Dr. H. Wayne House M.A., Th.D., J.D. Distinguished Professor of The Logo LOE And Culture

ENGRAVED SIGN
OF THE JEWISH
CHURCH AT
LAODICEA
(CROSS AND
MENORAH)