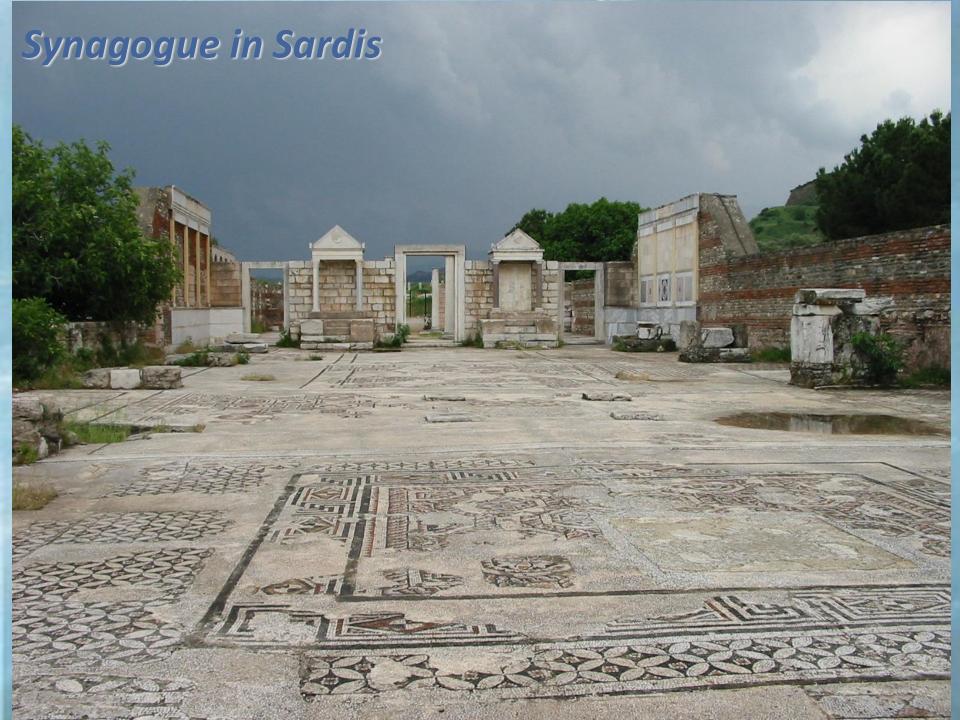

# Archaeology and the Bible Church: Church at Sardis

Dr. H. Wayne House M.A., Th.D., J.D. Distinguished Professor of Theology, Law, and

# Archaeology and the Bible Church: Church at Sardis

Dr. H. Wayne House M.A., Th.D., J.D. Distinguished Professor of Theology. Law, and