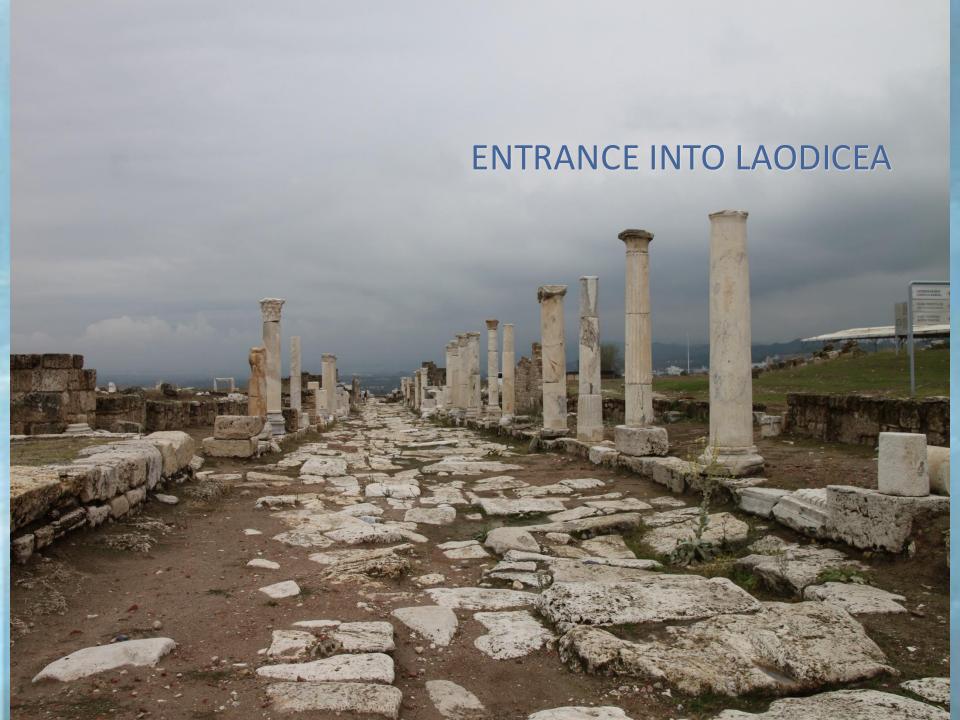

## Archaeology and the Bible

Dr. H. Wayne House M.A., Th.D., J.D. Distinguished Professor of The Logo LOE And Culture

ENGRAVED SIGN
OF THE JEWISH
CHURCH AT
LAODICEA
(CROSS AND
MENORAH)