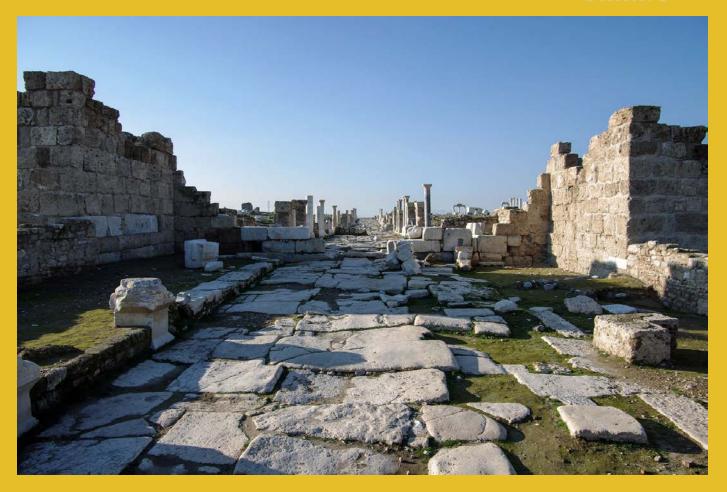

## Archaeology and the Bible

Dr. H. Wayne House M.A., Th.D., J.D. Distinguished Professor of The Logo LOE And Culture

ENGRAVED SIGN
OF THE JEWISH
CHURCH AT
LAODICEA
(CROSS AND
MENORAH)