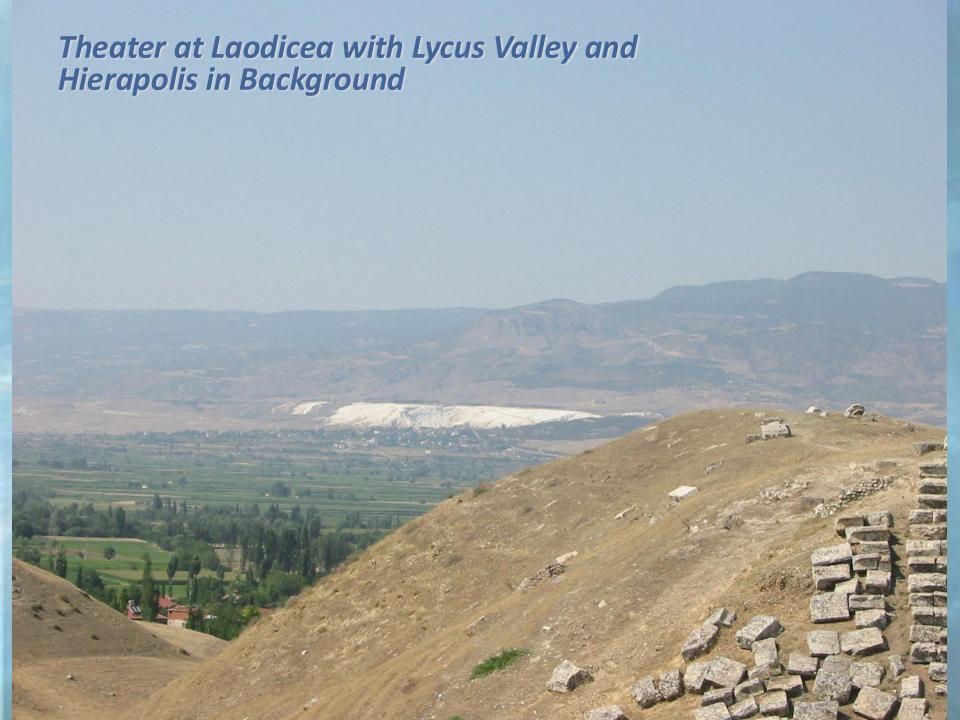

## Archaeology and the Bible

Dr. H. Wayne House M.A., Th.D., J.D. Distinguished Professor of The Logo LOE And Culture

ENGRAVED SIGN
OF THE JEWISH
CHURCH AT
LAODICEA
(CROSS AND
MENORAH)