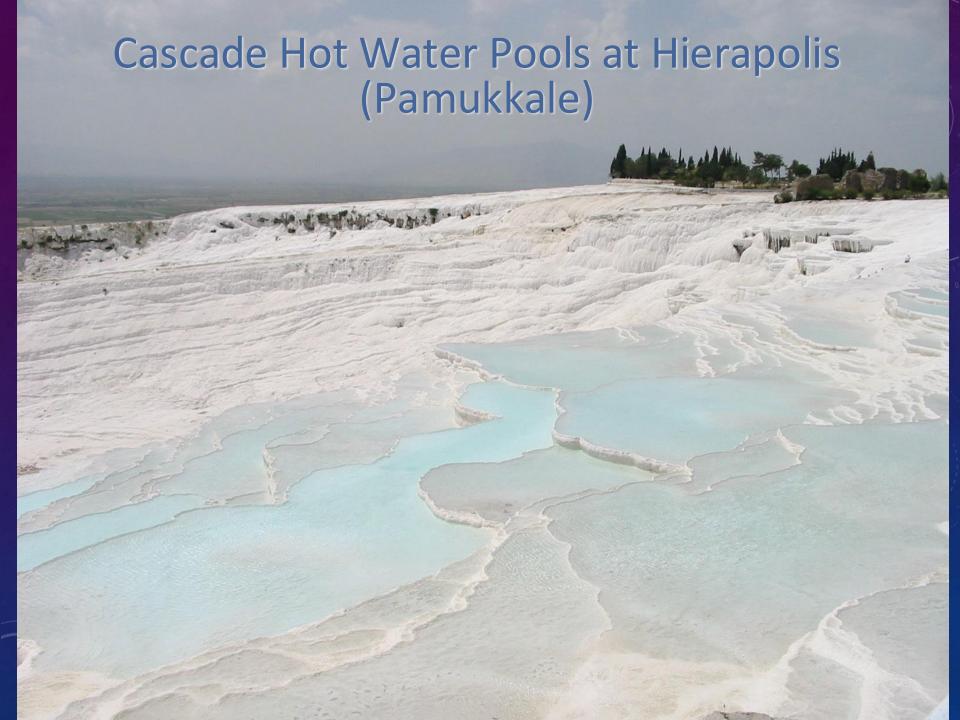

Church: Church at Pergamum

Dr. H. Wayne House M.A., Th.D., J.D. Distinguished Professor of

w, and





# Archaeology and the Bible Church: Church at Pergamum

Dr. H. Wayne House M.A., Th.D., J.D. Distinguished Professor of

v, and



© 2004-2017 H. Wayne House. All rights reserved.

# Temple of Trajan at Pergamum

# Archaeology and the Bible Church: Church at Sardis

Dr. H. Wayne House M.A., Th.D., J.D. Distinguished Professor of Theology, Law, and





# Archaeology and the Bible Church: Church at Sardis

Dr. H. Wayne House M.A., Th.D., J.D. Distinguished Professor of Theology. Law, and









## Archaeology and the Bible

Dr. H. Wayne House M.A., Th.D., J.D. Distinguished Professor of The Logo LOE And Culture



ENGRAVED SIGN
OF THE JEWISH
CHURCH AT
LAODICEA
(CROSS AND
MENORAH)









## Archaeology and the Bible

**COLOSSAE** 

Dr. H. Wayne House M.A., Th.D., J.D. Distinguished Professor of Theology, Law, and Culture



## Archaeology and the Bible

**COLOSSAE** 



Dr. H. Wayne House M.A., Th.D., J.D. Distinguished Professor of Theology, Law, and Culture



# Miletus

### **Archaeology and Miletus**

Dr. H. Wayne House M.A., Th.D., J.D., Ph.D. (abd) Distinguished Research Professor of Theology, Apologetics, and Biblical Archaeology



# Biblical Archaeology the Early Church



Dr. H. Wayne House M.A., Th.D., J.D., Ph.D. (abd) Distinguished Research Professor of Theology, Apologetics, and Biblical Archaeology

#### PAUL IN MILETUS - THE MEETING WITH EPHESIAN ELDERS



# Biblical Archaeology the Early Church



Dr. H. Wayne House
M.A., Th.D., J.D.
Distinguished Rese