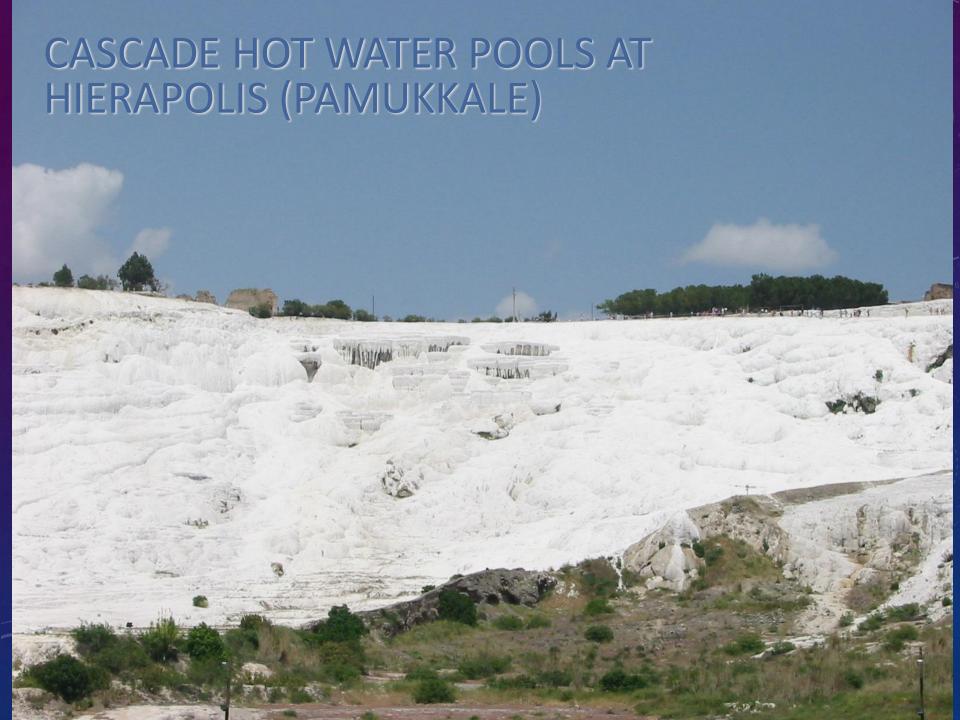

urch: Church at Pergamum

Dr. H. Wayne House M.A., Th.D., J.D. Distinguished Professor of

w, and





# Archaeology and the Bible Church: Church at Pergamum

Dr. H. Wayne House M.A., Th.D., J.D. Distinguished Professor of

v, and



© 2004-2017 H. Wayne House. All rights reserved.

# Temple of Trajan at Pergamum

# Archaeology and the Bible Church: Church at Sardis

Dr. H. Wayne House M.A., Th.D., J.D. Distinguished Professor of Theology, Law, and





# Archaeology and the Bible Church: Church at Sardis

Dr. H. Wayne House M.A., Th.D., J.D. Distinguished Professor of Theology. Law, and









## Archaeology and the Bible

Dr. H. Wayne House M.A., Th.D., J.D. Distinguished Professor of The Logo LOE And Culture



ENGRAVED SIGN
OF THE JEWISH
CHURCH AT
LAODICEA
(CROSS AND
MENORAH)









## Archaeology and the Bible

**COLOSSAE** 

Dr. H. Wayne House M.A., Th.D., J.D. Distinguished Professor of Theology, Law, and Culture



## Archaeology and the Bible

**COLOSSAE** 



Dr. H. Wayne House M.A., Th.D., J.D. Distinguished Professor of Theology, Law, and Culture



# Miletus

### **Archaeology and Miletus**

Dr. H. Wayne House M.A., Th.D., J.D., Ph.D. (abd) Distinguished Research Professor of Theology, Apologetics, and Biblical Archaeology



# Biblical Archaeology the Early Church



Dr. H. Wayne House M.A., Th.D., J.D., Ph.D. (abd) Distinguished Research Professor of Theology, Apologetics, and Biblical Archaeology

#### PAUL IN MILETUS - THE MEETING WITH EPHESIAN ELDERS



# Biblical Archaeology the Early Church



Dr. H. Wayne House
M.A., Th.D., J.D.
Distinguished Resear