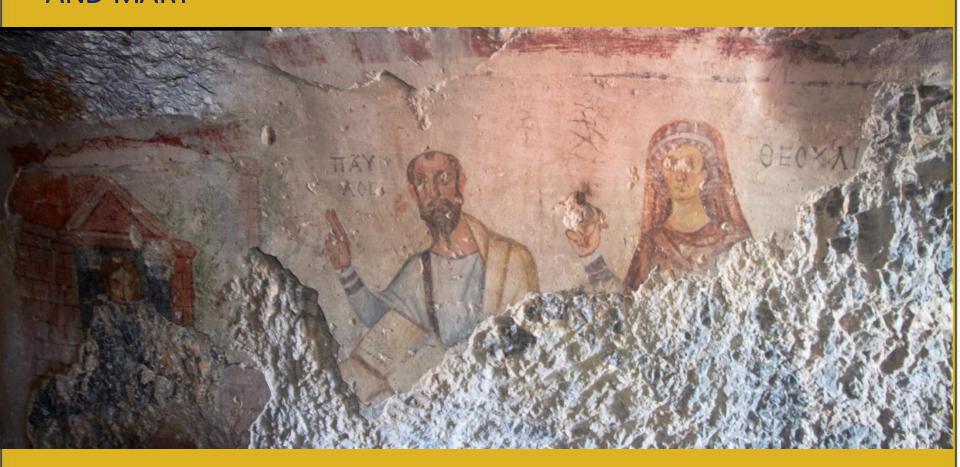

use M.A., Th.D., J.D. Distinguished



© 2004-2017 H. Wayne House. All rights reserved

Dr. H. Wayne House M.A., Th.D., J.D. Distinguished Professor of Theology, Law, and Culture



Dr. H. Wayne House M.A., Th.D., J.D. Distinguished Professor of Theology, Law, and



Dr. H. Wayne House M.A., Th.D., J.D. Distinguished Professor of

, and



### Biblical Archaeology the Early Church



Dr. H. Wayne House M.A., Th.D., J.D. Distinguished Research Professor of Biblical and Theological Studies

#### PAUL IN EPHESUS - ROAD INTO EPHESUS



@ 2019 H. Wayne House. All Rights Reserved

# Biblical Archaeology the Early Church



Dr. H. Wayne House M.A., Th.D., J.D. Distinguished Research Professor of Biblical and Theological Studies

# PAUL IN EPHESUS —EARLIEST PAINTING OF PAUL, WITH THECLA AND MARY



# Archaeology and the Bible Church: Church at Pergamum

Dr. H. Wayne House M.A., Th.D., J.D. Distinguished Professor of

w, and





# Archaeology and the Bible Church: Church at Pergamum

Dr. H. Wayne House M.A., Th.D., J.D. Distinguished Professor of

v, and



© 2004-2017 H. Wayne House. All rights reserved.

# Temple of Trajan at Pergamum

# Archaeology and the Bible Church: Church at Sardis

Dr. H. Wayne House M.A., Th.D., J.D. Distinguished Professor of Theology, Law, and





# Archaeology and the Bible Church: Church at Sardis

Dr. H. Wayne House M.A., Th.D., J.D. Distinguished Professor of Theology. Law, and









## Archaeology and the Bible

Dr. H. Wayne House M.A., Th.D., J.D. Distinguished Professor of The Logo LOE And Culture



ENGRAVED SIGN
OF THE JEWISH
CHURCH AT
LAOD