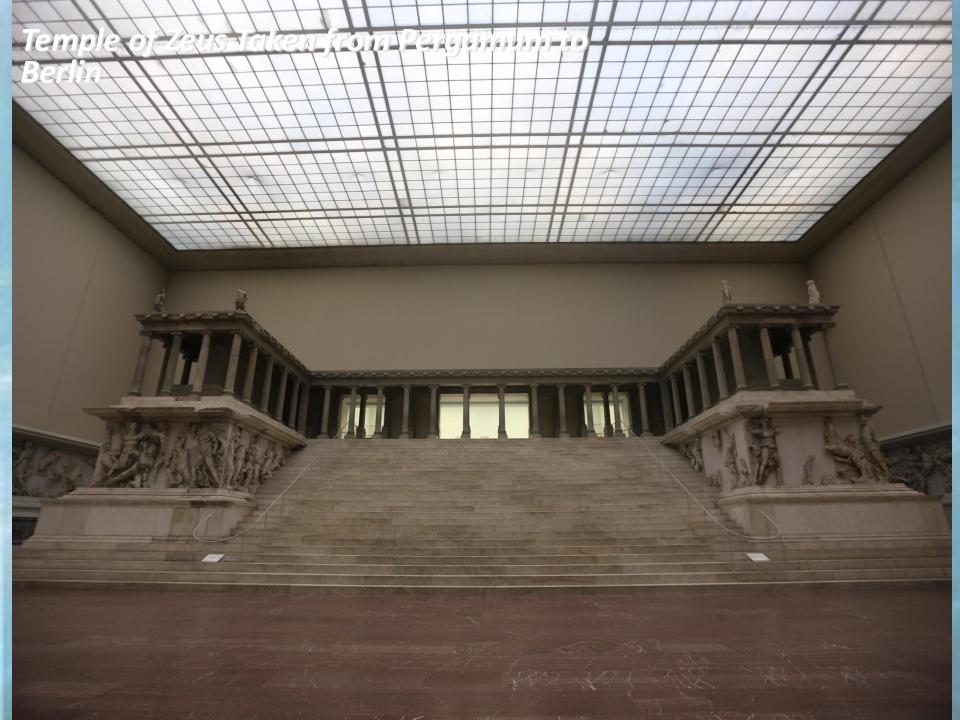

ished Professor of Theology, Law, and Culture



Dr. H. Wayne House M.A., Th.D., J.D. Distinguished Professor of Theology, Law, and



Dr. H. Wayne House M.A., Th.D., J.D. Distinguished Professor of

, and



### Biblical Archaeology the Early Church



Dr. H. Wayne House M.A., Th.D., J.D. Distinguished Research Professor of Biblical and Theological Studies

#### PAUL IN EPHESUS - ROAD INTO EPHESUS



@ 2019 H. Wayne House. All Rights Reserved

# Biblical Archaeology the Early Church



Dr. H. Wayne House M.A., Th.D., J.D. Distinguished Research Professor of Biblical and Theological Studies

# PAUL IN EPHESUS —EARLIEST PAINTING OF PAUL, WITH THECLA AND MARY



# Archaeology and the Bible Church: Church at Pergamum

Dr. H. Wayne House M.A., Th.D., J.D. Distinguished Professor of

w, and





# Archaeology and the Bible Church: Church at Pergamum

Dr. H. Wayne House M.A., Th.D., J.D. Distinguished Professor of

v, and



© 2004-2017 H. Wayne House. All rights reserved.

# Temple of Trajan at Pergamum

# Archaeology and the Bible Church: Church at Sardis

Dr. H. Wayne House M.A., Th.D., J.D. Distinguished Professor of Theology, Law, and





# Archaeology and the Bible Church: Church at Sardis

Dr. H. Wayne House M.A., Th.D., J.D. Distinguished Professor of Theology. Law, and









## Archaeology and the Bible

Dr. H. Wayne House M.A., Th.D., J.D. Distinguished Professor of The Logo LOE And Culture



ENGRAVED SIGN
OF THE JEWISH
CHURCH AT
LAODICEA
(CROSS AND
MENORAH)









## Archaeology and the Bible

**COLOSSAE** 

Dr. H. Wayne House M.A., Th.D., J.D. Distinguished Pro