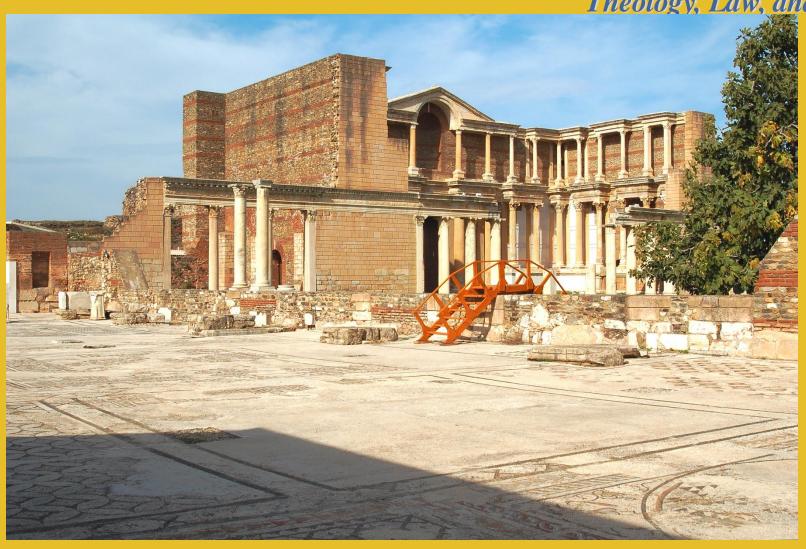

## Archaeology and the Bible

Dr. H. Wayne House M.A., Th.D., J.D. Distinguished Professor of The Logo LOE And Culture

ENGRAVED SIGN
OF THE JEWISH
CHURCH AT
LAODICEA
(CROSS AND
MENORAH)